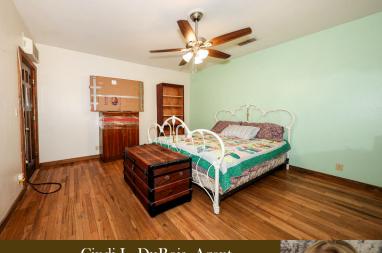

## **Details:**

- 3 BR/ 2BA / 2,028 SQ FT
- One Acre / Pier and Beam Foundation
- Metal Roof / Wrap Around Porch
- Original Hardwood Flooring Throughout
- 9ft Ceilings
- Exterior Access from Every Room
- Beautiful Cased Opening, Livingroom
- Formal Dining Room
- Granite Kitchen Countertop
- Walk-in Panty & Utility Room off Kitchen with Plenty of Storage
- Updated Electric and Water Heater, 2021
- Newer Light Fixture/Ceiling Fans
- Exterior Paint 2018 and Interior Paint, 2023
- Large Beautiful Live Oaks Adorn the Front Yard
- Fruit Trees and Raised Flower Beds
- Back Yard Chain link Fence for Pets
- Home leveled approx., 5-6 years ago
- Storage Shed
- Water Well
- Septic

Well Maintained, spacious home sits on one acre of land just outside Beeville city limits, country living with the ease of all the city has to provide. This home has so much to offer; from the additional square footage of the wrap around porch to the old world charm of hard wood floors and tall ceiling. Lots of windows and a skylight to bring in all the natural light. Contact DFR for more information!!