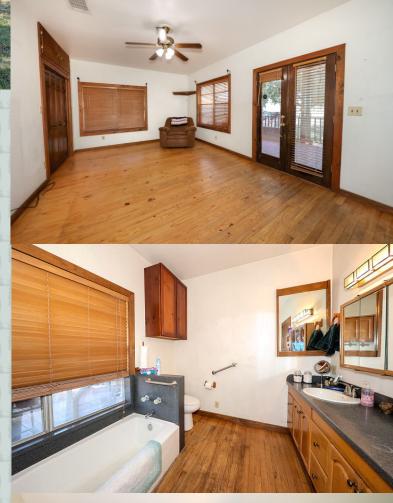

## **Details:**

- 3 BR/ 2BA / 2,028 SQ FT
- One Acre / Pier and Beam Foundation
- Metal Roof / Wrap Around Porch
- Original Hardwood Flooring Throughout
- 9ft Ceilings
- Exterior Access from Every Room
- Beautiful Cased Opening, Livingroom
- Formal Dining Room
- Granite Kitchen Countertop
- Walk-in Panty & Utility Room off Kitchen with Plenty of Storage
- Updated Electric and Water Heater, 2021
- Newer Light Fixture/Ceiling Fans
- Exterior Paint 2018 and Interior Paint, 2023
- Large Beautiful Live Oaks Adorn the Front Yard
- Fruit Trees and Raised Flower Beds
- Back Yard Chain link Fence for Pets
- Home leveled approx., 5-6 years ago
- Storage Shed
- Water Well
- Septic

Well Maintained, spacious home sits on one acre of land just outside Beeville city limits, country living with the ease of all the city has to provide. This home has so much to offer; from the additional square footage of the wrap around porch to the old world charm of hard wood floors and tall ceiling. Lots of windows and a skylight to bring in all the natural light. Contact DFR for more information!!