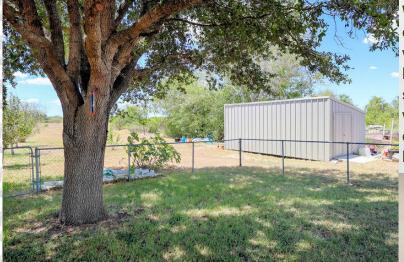

## **Details:**

- 3 BR/ 2BA / 2,028 SQ FT
- One Acre / Pier and Beam Foundation
- Metal Roof / Wrap Around Porch
- Original Hardwood Flooring Throughout
- 9ft Ceilings
- Exterior Access from Every Room
- Beautiful Cased Opening, Livingroom
- Formal Dining Room
- Granite Kitchen Countertop
- Walk-in Panty & Utility Room off Kitchen with Plenty of Storage
- Updated Electric and Water Heater, 2021
- Newer Light Fixture/Ceiling Fans
- Exterior Paint 2018 and Interior Paint, 2023
- Large Beautiful Live Oaks Adorn the Front Yard
- Fruit Trees and Raised Flower Beds
- Back Yard Chain link Fence for Pets
- Home leveled approx., 5-6 years ago
- Storage Shed
- Water Well
- Septic