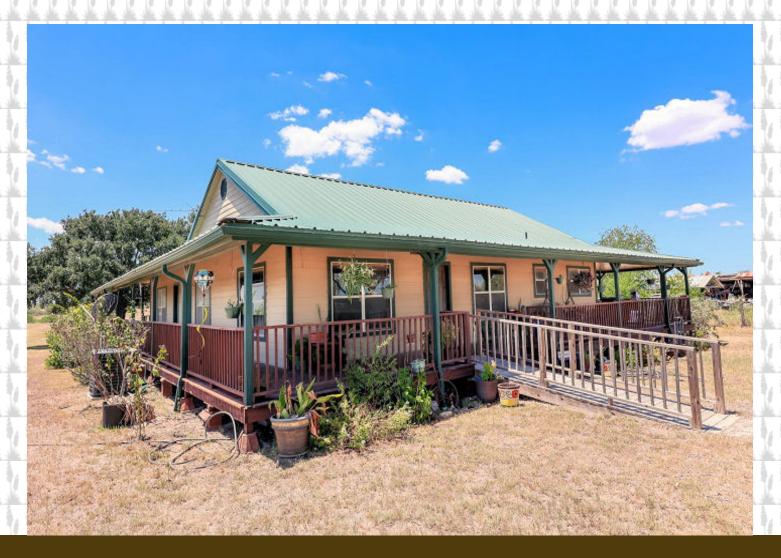

## 1508 W. FM 351, Beeville Tx.

Offered at \$275,000

3 Bed / 2 Bath Home on 1 acre

For more information, please view www.desertflowerrealty.com

## **Details:**

- 3 BR/ 2BA / 2,028 SQ FT
- One Acre / Pier and Beam Foundation
- Metal Roof / Wrap Around Porch
- Original Hardwood Flooring Throughout
- 9ft Ceilings
- Exterior Access from Every Room
- Beautiful Cased Opening, Livingroom
- Formal Dining Room
- Granite Kitchen Countertop
- Walk-in Panty & Utility Room off Kitchen with Plenty of Storage
- Updated Electric and Water Heater, 2021
- Newer Light Fixture/Ceiling Fans
- Exterior Paint 2018 and Interior Paint, 2023
- Large Beautiful Live Oaks Adorn the Front Yard
- Fruit Trees and Raised Flower Beds
- Back Yard Chain link Fence for Pets
- Home leveled approx., 5-6 years ago
- Storage Shed
- Water Well
- Septic

Well Maintained, spacious home sits on one acre of land just outside Beeville city limits, country living with the ease of all the city has to provide. This home has so much to offer; from the additional square footage of the wrap around porch to the old world charm of hard wood floors and tall ceiling. Lots of windows and a skylight to bring in all the natural light. Contact DFR for more information!!