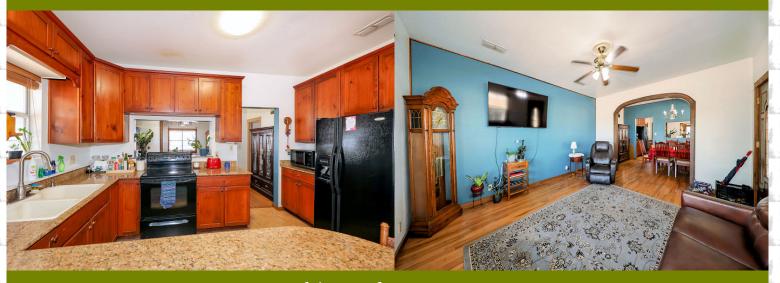

## **Details:**

- 3 BR/ 2BA / 2,028 SQ FT
- One Acre / Pier and Beam Foundation
- Metal Roof / Wrap Around Porch
- Original Hardwood Flooring Throughout
- 9ft Ceilings
- Exterior Access from Every Room
- Beautiful Cased Opening, Livingroom
- Formal Dining Room
- Granite Kitchen Countertop
- Walk-in Panty & Utility Room off Kitchen with Plenty of Storage
- Updated Electric and Water Heater, 2021
- Newer Light Fixture/Ceiling Fans
- Exterior Paint 2018 and Interior Paint, 2023
- Large Beautiful Live Oaks Adorn the Front Yard
- Fruit Trees and Raised Flower Beds
- Back Yard Chain link Fence for Pets
- Home leveled approx., 5-6 years ago
- Storage Shed
- Water Well
- Septic

Well Maintained, spacious home sits on one acre of land just outside Beeville city limits, country living with the ease of all the city has to provide. This home has so much to offer; from the additional square footage of the wrap around porch to the old world charm of hard wood floors and tall ceiling. Lots of windows and a skylight to bring in all the natural light. Contact DFR for more information!!