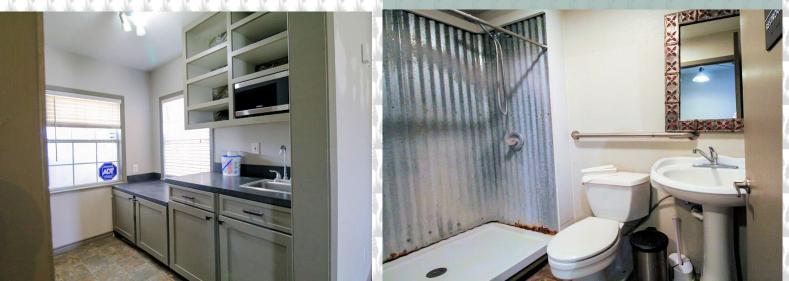

#### **INFORMATION:**

- Approximately 904 SQ FT
- Reception Area / 2 Additional Rooms / Kitchenette / Full Bath
- Slab Foundation
- Metal Roof / Hardy Board Siding
- Large Covered Front Porch
- .06 Acre
- Recently Renovated Property, 2018
- Neutral Interior Paint to go with any Décor
- New Commercial Grade Carpet and Vinyl Flooring
- Kitchenette with Abundant Storage & Shelving
- Large Storage Room off Kitchen
- Ceiling Fans, Included
- Central HVAC
- Updated Bath & Fixtures
- Taxes 2022: \$1,227.62