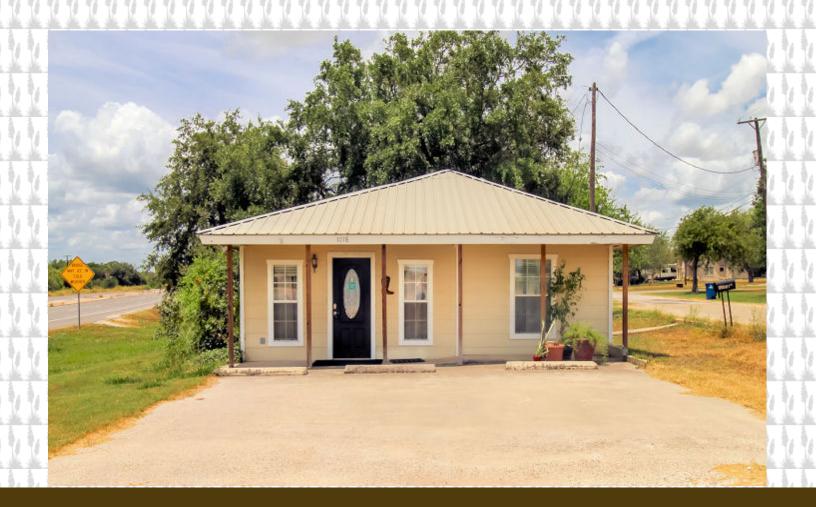

# 1018 Hwy 59, George West, Tx.

## Commercial Property off Hwy 59, GW, Tx.

Updated commercial building with easy access off Hwy 59 and wonderful curb appeal. Previously used a Chiropractor's office, come see all the potential this space can offer you!!

#### **INFORMATION:**

- Approximately 904 SQ FT
- Reception Area / 2 Additional Rooms / Kitchenette / Full Bath
- Slab Foundation
- Metal Roof / Hardy Board Siding
- Large Covered Front Porch
- .06 Acre
- Recently Renovated Property, 2018
- Neutral Interior Paint to go with any Décor
- New Commercial Grade Carpet and Vinyl Flooring
- Kitchenette with Abundant Storage & Shelving
- Large Storage Room off Kitchen
- Ceiling Fans, Included
- Central HVAC
- Updated Bath & Fixtures
- Taxes 2022: \$1,227.62