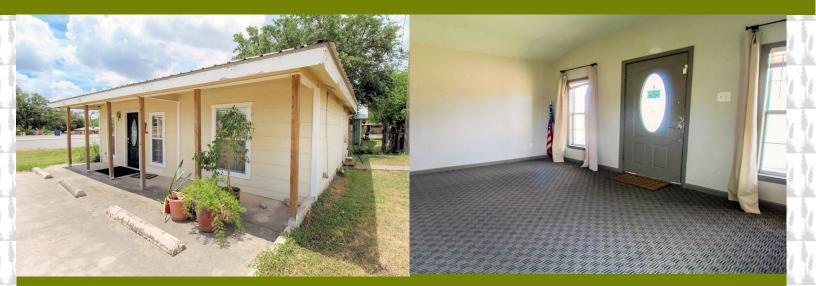

## Commercial Property off Hwy 59, GW, Tx.

Updated commercial building with easy access off Hwy 59 and wonderful curb appeal. Previously used a Chiropractor's office, come see all the potential this space can offer you!!

#### **INFORMATION:**

- Approximately 904 SQ FT
- Reception Area / 2 Additional Rooms / Kitchenette / Full Bath
- Slab Foundation
- Metal Roof / Hardy Board Siding
- Large Covered Front Porch
- .06 Acre
- Recently Renovated Property, 2018
- Neutral Interior Paint to go with any Décor
- New Commercial Grade Carpet and Vinyl Flooring
- Kitchenette with Abundant Storage & Shelving
- Large Storage Room off Kitchen
- Ceiling Fans, Included
- Central HVAC
- Updated Bath & Fixtures
- Taxes 2022: \$1,227.62