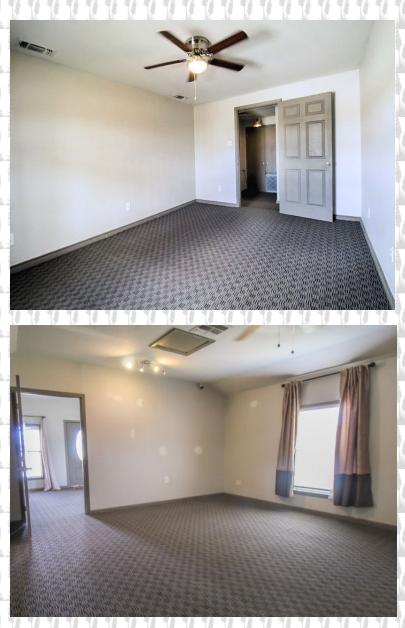

#### **INFORMATION:**

- Approximately 904 SQ FT
- Reception Area / 2 Additional Rooms / Kitchenette / Full Bath
- Slab Foundation
- Metal Roof / Hardy Board Siding
- Large Covered Front Porch
- .06 Acre
- Recently Renovated Property, 2018
- Neutral Interior Paint to go with any Décor
- New Commercial Grade Carpet and Vinyl Flooring
- Kitchenette with Abundant Storage & Shelving
- Large Storage Room off Kitchen
- Ceiling Fans, Included
- Central HVAC
- Updated Bath & Fixtures
- Taxes 2022: \$1,227.62