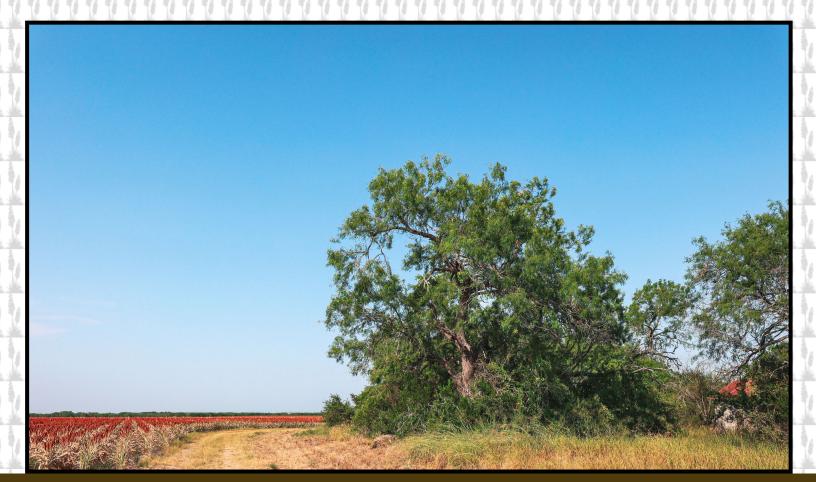

## **INFORMATION:**

- 74.3 Acres Brush
- 226 Acres Farmland
- Large, mature Live Oak and Mesquite Trees
- Fine Sandy Loam and Sandy Clay Loam Soil
- Old Homesite
- Currently leased, income producing farmland