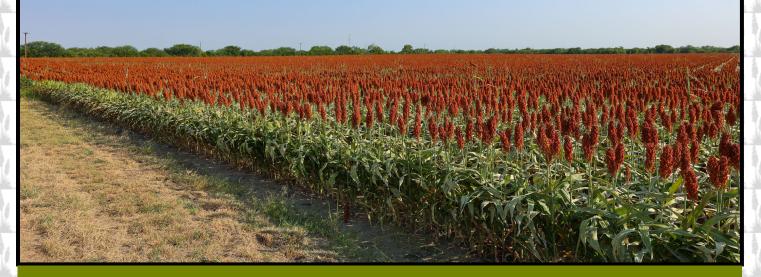

## **INFORMATION:**

- 74.3 Acres Brush
- 226 Acres Farmland
- Large, mature Live Oak and Mesquite Trees
- Fine Sandy Loam and Sandy Clay Loam Soil
- Old Homesite
- Currently leased, income producing farmland