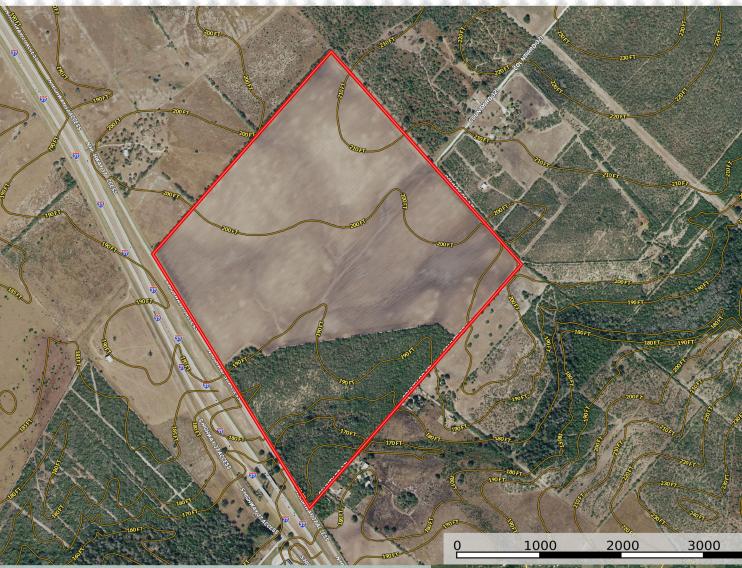

## 300.30 Acres, George West, Texas

Offered at \$1,498,500

NHWY 37-Access / CR 321

For more information, please view www.desertflowerrealty.com

## **INFORMATION:**

- 74.3 Acres Brush
- 226 Acres Farmland
- Large, mature Live Oak and Mesquite Trees
- Fine Sandy Loam and Sandy Clay Loam Soil
- Old Homesite
- Currently leased, income producing farmland

## DIRECTIONS:

From George West, travel East on HWY 59 for approximately 2.3 miles, turn left on FM 799 and travel approximately 3.8 mile, then turn left onto I-37 Frontage Rd and travel North on frontage road for approximately 1.2 mile. Property is on the corner of I-37 Access Road and County Road 321.