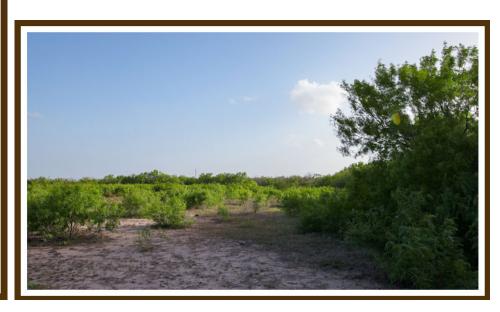

The lush vegetation on the ranch is a mix of South Texas brush and truly superb, Texas native grasses, along with numerous large, trees which are all around the ranch. Spring Creek runs through the southern portion of the ranch with depths of at least 10 foot deep.

The soils on the property are range from Samosa and Huisache fine sandy loam on the northern parts of the ranch to Buchel Clay and Sinton Sandy Clay Loam near the central and southern portions of the ranch where the Spring Creek runs.