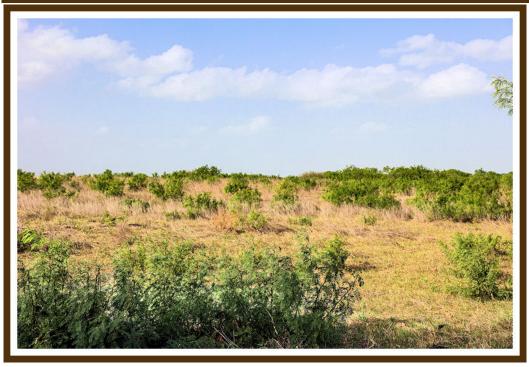

## **TOPOGRAPHY & VEGETATION**

The topography is gently rolling on this L-shaped property with elevations from 190 ft. above sea level, near the southern and central areas of the property, to 290 ft. around the northwestern corner of the ranch.

The lush vegetation on the ranch is a mix of South Texas brush and truly superb, Texas native grasses, along with numerous large, trees which are all around the ranch. Spring Creek runs through the southern portion of the ranch with depths of at least 10 foot deep.