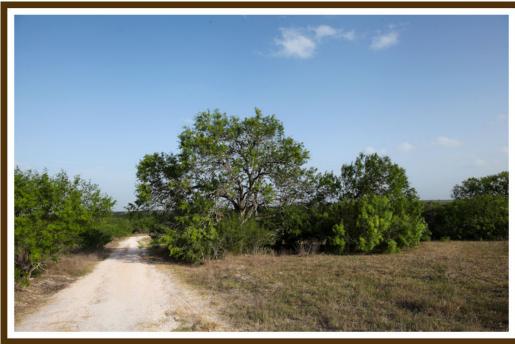

## **TOPOGRAPHY & VEGETATION**

The topography is gently rolling on this L-shaped property with elevations from 190 ft. above sea level, near the southern and central areas of the property, to 290 ft. around the northwestern corner of the ranch.

The lush vegetation on the ranch is a mix of South Texas brush and truly superb, Texas native grasses, along with numerous large, trees which are all around the ranch. Spring Creek runs through the southern portion of the ranch with depths of at least 10 foot deep.