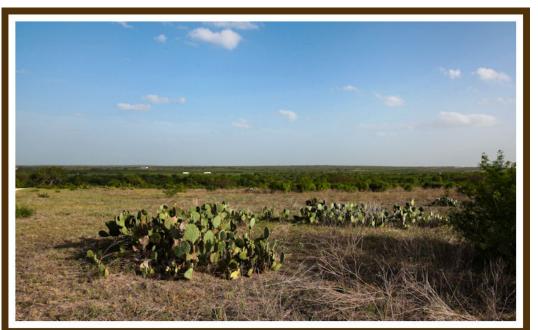

## **TOPOGRAPHY & VEGETATION**

The topography is gently rolling on this L-shaped property with elevations from 190 ft. above sea level, near the southern and central areas of the property, to 290 ft. around the northwestern corner of the ranch.

The lush vegetation on the ranch is a mix of South Texas brush and truly superb, Texas native grasses, along with numerous large, trees which are all around the ranch. Spring Creek runs through the southern portion of the ranch with depths of at least 10 foot deep.