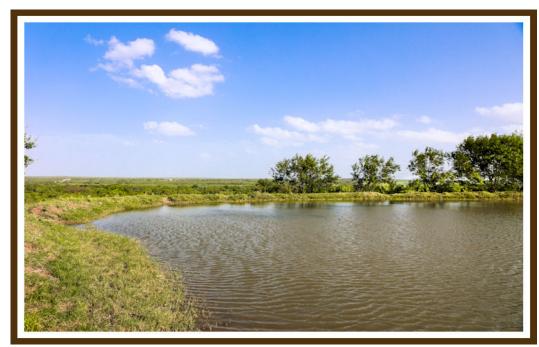

ng on this L-shaped property with elevations from 190 ft. above sea level, near the southern and central areas of the property, to 290 ft. around the northwestern corner of the ranch.

The lush vegetation on the ranch is a mix of South Texas brush and truly superb, Texas native grasses, along with numerous large, trees which are all around the ranch. Spring Creek runs through the southern portion of the ranch with depths of at least 10 foot deep.

The soils on the property are range from Samosa and Huisache fine sandy loam on the northern parts of the ranch to Buchel Clay and Sinton Sandy Clay Loam near the central and southern portions of the ranch where the Spring Creek runs.



#### WATER

The Spring Creek Ranch has the following sources of water:





## HWY 59, George West, TX 78022



#### **IMPROVEMENTS**

The Spring Creek Ranch is improved enough for a weekend get-a-way with minimum maintenance or a superb future home site. It is a diamond in the rough show place near George West, Texas.

All but the northwestern boundary is fenced with five-wire, barbed fencing.

### **MINERALS**

This is a surface offering only.

#### **TAXES**

2022 taxes are \$740 with agriculture exemption.

### **PRICE**

\$1,338,750/\$5,950 per acre





# **Spring Creek Ranch**











PO Box 1657, 506 Houston St. George West, Texas 78022 800-388-8526 www.desertflowerrealty.com

John T. Walker, Broker