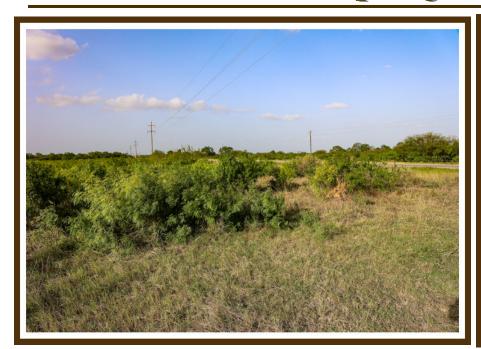

The southern boundary of the ranch has approx. 2500 ft of frontage along Highway 59, which is a two-lane, state maintained, paved road.

All but the northwestern boundary is fenced with five-wire, barbed fencing.