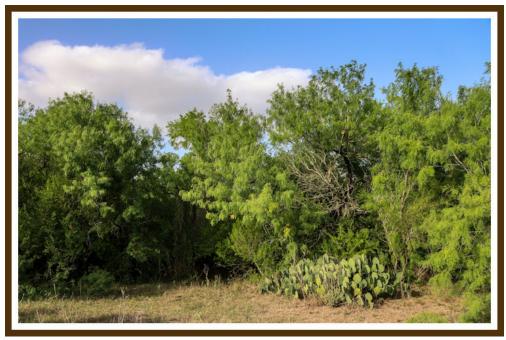

## **TOPOGRAPHY & VEGETATION**

The topography is gently rolling on this L-shaped property with elevations from 190 ft. above sea level, near the southern and central areas of the property, to 290 ft. around the northwestern corner of the ranch.

The lush vegetation on the ranch is a mix of South Texas brush and truly superb, Texas native grasses, along with numerous large, trees which are all around the ranch. Spring Creek runs through the southern portion of the ranch with depths of at least 10 foot deep.