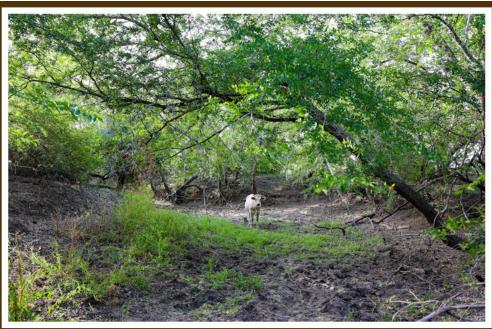

The lush vegetation on the ranch is a mix of South Texas brush and truly superb, Texas native grasses, along with numerous large, trees which are all around the ranch. Spring Creek runs through the southern portion of the ranch with depths of at least 10 foot deep.