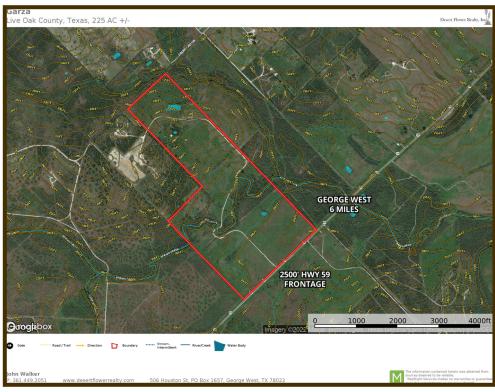

The southern boundary of the ranch has approx. 2500 ft of frontage along Highway 59, which is a two-lane, state maintained, paved road.

## **TOPOGRAPHY & VEGETATION**

The topography is gently rolling on this L-shaped property with elevations from 190 ft. above sea level, near the southern and central areas of the property, to 290 ft. around the northwestern corner of the ranch.

All but the northwestern boundary is fenced with five-wire, barbed fencing.