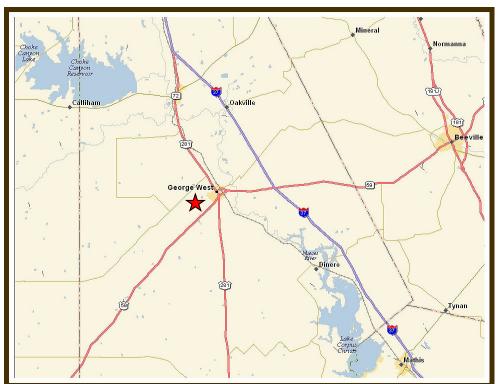

#### **LOCATION**

The Spring Creek Ranch is located in central Live Oak County right off of Highway 59, approximately 6 miles W of George West, 15 miles S of Three Rivers, 72 miles NW of Corpus Christi and 85 miles S of San Antonio.

### **ACCESS**

The locked and gated ranch entrance conveniently fronts Highway 59, just 6 miles West of George West and the major intersection of Highway 281 and Highway 59.