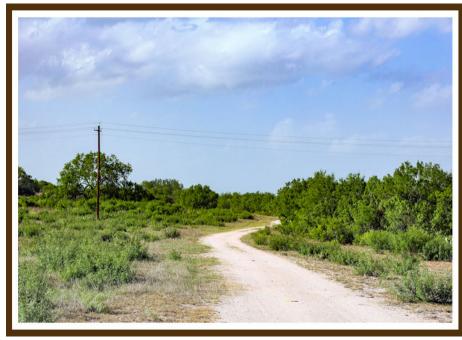

### **ACCESS**

The locked and gated ranch entrance conveniently fronts Highway 59, just 6 miles West of George West and the major intersection of Highway 281 and Highway 59.

The southern boundary of the ranch has approx. 2500 ft of frontage along Highway 59, which is a two-lane, state maintained, paved road.