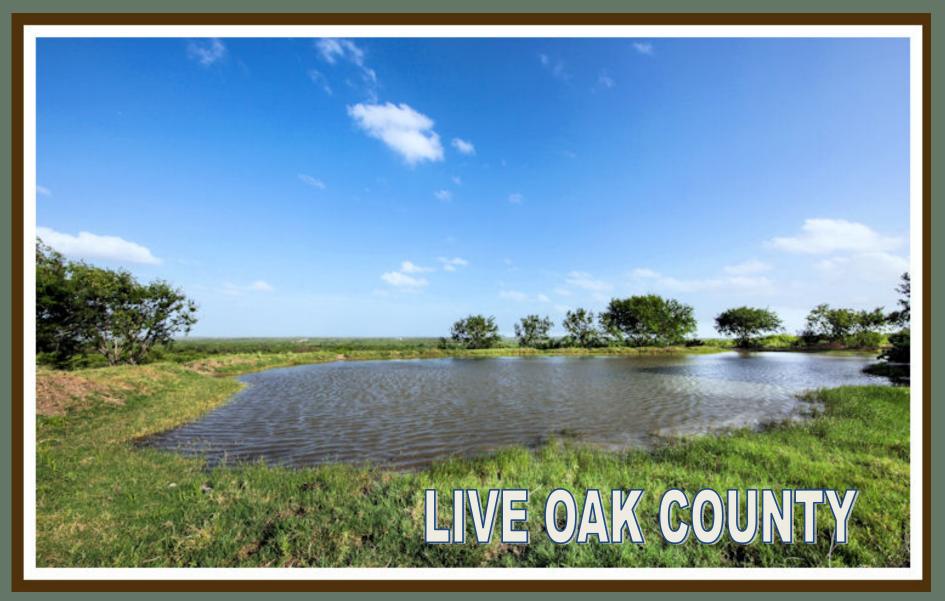

# Spring Creek Ranch

The lush vegetation on the ranch is a mix of South Texas brush and truly superb, Texas native grasses, along with numerous large, trees which are all around the ranch. Spring Creek runs through the southern portion of the ranch with depths of at least 10 foot deep.