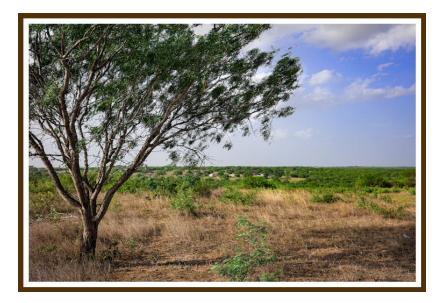

## **TOPOGRAPHY & VEGETATION**

The topography is gently rolling on this L-shaped property with elevations from 190 ft. above sea level, near the southern and central areas of the property, to 290 ft. around the northwestern corner of the ranch.

The lush vegetation on the ranch is a mix of South Texas brush and truly superb, Texas native grasses, along with numerous large, trees which are all around the ranch. Spring Creek runs through the southern portion of the ranch with depths of at least 10 foot deep.