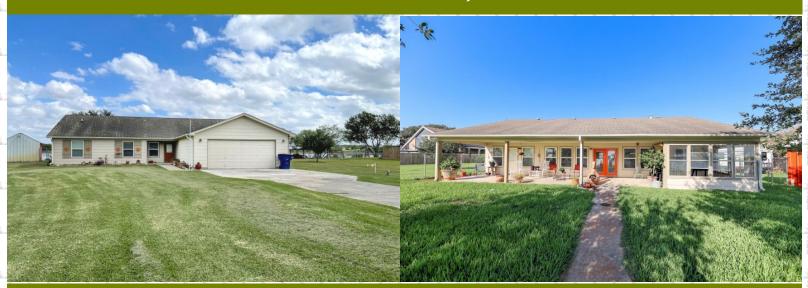

### **Waterfront Home with Extra Lot**

This beautiful home is nestled on a quiet Cul-de-Sac over looking Lake Corpus Christi. There is a 90 ft wood pier to enjoy all the lake has to offer. The home is being sold with the adjacent lot. Open concept living with vaulted ceilings and a wall of windows with breath-taking views of the lake. Come see all the Loma-Point Subdivision and 130 Zenna Dr. has to offer.

# Details:

- 3BR/ 2BA / 2CG
- 1,687 SQ FT
- 90 foot Wood Pier
- Extra Lot / Quiet Cul-De-Sac
- Hardy Board Home
- Beautifully Landscaped Front Yard
- Composition Roof
- Stainless Steel Kitchen Refrigerator,
- All Appliances Included
- Large Kitchen Island, Great for Baking & Prep Work
- Granite Counter-Tops
- Ceramic Tile, & New, Wood-like Laminate Flooring
- Laundry Room off Kitchen
- Double Pane Easy Clean Windows
- Large Master Suite with walk-in Closets, and Attached Bath with Double Vanity
- Ceiling Fans in All Bedrooms
- Sprinkler System
- New AC Unit
- Updated Electrical System
- 2 Water Wells
- 2 Septic Systems
- Storage Shed
- HOA Yearly Fees: \$35.00