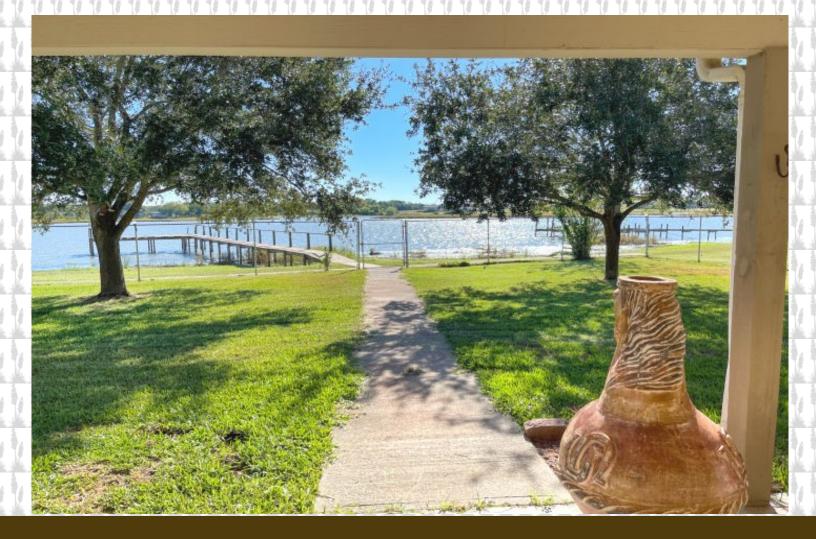

### **Waterfront Home with Extra Lot**

This beautiful home is nestled on a quiet Cul-de-Sac over looking Lake Corpus Christi. There is a 90 ft wood pier to enjoy all the lake has to offer. The home is being sold with the adjacent lot. Open concept living with vaulted ceilings and a wall of windows with breath-taking views of the lake. Come see all the Loma-Point Subdivision and 130 Zenna Dr. has to offer.

# Details:

- 3BR/ 2BA / 2CG
- 1,687 SQ FT
- 90 foot Wood Pier
- Extra Lot / Quiet Cul-De-Sac
- Hardy Board Home
- Beautifully Landscaped Front Yard
- Composition Roof
- Stainless Steel Kitchen Refrigerator,
- All Appliances Included
- Large Kitchen Island, Great for Baking & Prep Work
- Granite Counter-Tops
- Ceramic Tile, & New, Wood-like Laminate Flooring
- Laundry Room off Kitchen
- Double Pane Easy Clean Windows
- Large Master Suite with walk-in Closets, and Attached Bath with Double Vanity
- Ceiling Fans in All Bedrooms
- Sprinkler System
- New AC Unit
- Updated Electrical System
- 2 Water Wells
- 2 Septic Systems
- Storage Shed
- HOA Yearly Fees: \$35.00