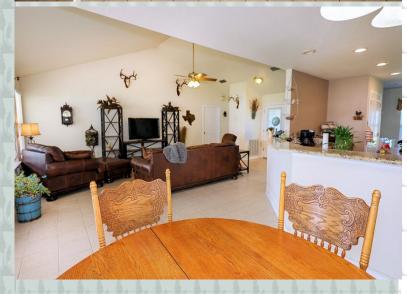

### **Waterfront Home with Extra Lot**

This beautiful home is nestled on a quiet Cul-de-Sac over looking Lake Corpus Christi. There is a 90 ft wood pier to enjoy all the lake has to offer. The home is being sold with the adjacent lot. Open concept living with vaulted ceilings and a wall of windows with breath-taking views of the lake. Come see all the Loma-Point Subdivision and 130 Zenna Dr. has to offer.

# Details:

- 3BR/ 2BA / 2CG
- 1,687 SQ FT
- 90 foot Wood Pier
- Extra Lot / Quiet Cul-De-Sac
- Hardy Board Home
- Beautifully Landscaped Front Yard
- Composition Roof
- Stainless Steel Kitchen Refrigerator,
- All Appliances Included
- Large Kitchen Island, Great for Baking & Prep Work
- Granite Counter-Tops
- Ceramic Tile, & New, Wood-like Laminate Flooring
- Laundry Room off Kitchen
- Double Pane Easy Clean Windows
- Large Master Suite with walk-in Closets, and Attached Bath with Double Vanity
- Ceiling Fans in All Bedrooms
- Sprinkler System
- New AC Unit
- Updated Electrical System
- 2 Water Wells
- 2 Septic Systems
- Storage Shed
- HOA Yearly Fees: \$35.00