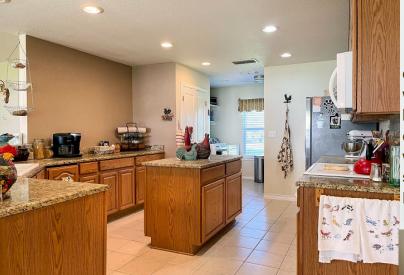

# Details:

- 3BR/ 2BA / 2CG
- 1,687 SQ FT
- 90 foot Wood Pier
- Extra Lot / Quiet Cul-De-Sac
- Hardy Board Home
- Beautifully Landscaped Front Yard
- Composition Roof
- Stainless Steel Kitchen Refrigerator,
- All Appliances Included
- Large Kitchen Island, Great for Baking & Prep Work
- Granite Counter-Tops
- Ceramic Tile, & New, Wood-like Laminate Flooring
- Laundry Room off Kitchen
- Double Pane Easy Clean Windows
- Large Master Suite with walk-in Closets, and Attached Bath with Double Vanity
- Ceiling Fans in All Bedrooms
- Sprinkler System
- New AC Unit
- Updated Electrical System
- 2 Water Wells
- 2 Septic Systems
- Storage Shed
- HOA Yearly Fees: \$35.00