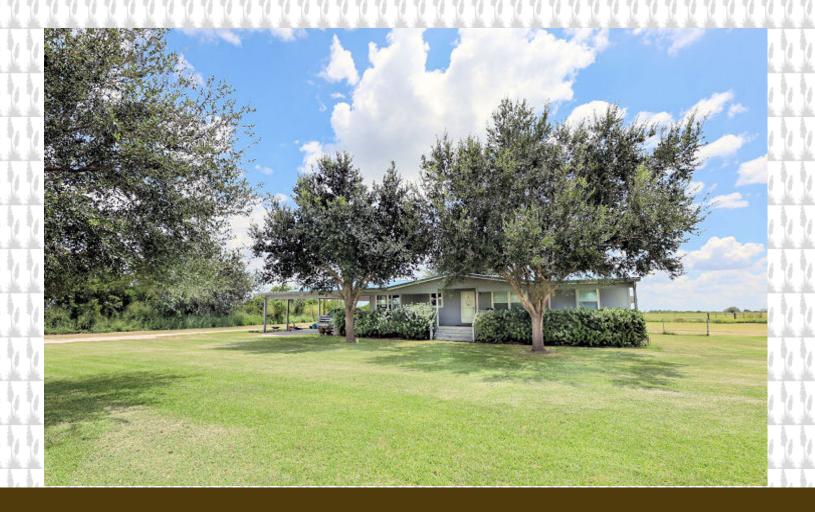

## 2889 FM 888 Beeville, Texas

Offered at \$479,900

Home on 74.73 acres, Bee County

For more information, please view www.desertflowerrealty.com

21 21 21 21 21 21 21

## Rare Find, 74.73 acres Bee County

Situated just outside of Beeville on FM 888, this property has everything you need for country living. The 74.73 acres of improved grasses boasts a 3 bed 2 bath well maintained manufactured home. There is a large covered barn with additional storage on both sides. Property is fenced for cattle and horses.

## **INFORMATION:**

- 74.73 Acres of Improved Grassland
- 3 BD/ 2 BA- Manufactured Home
- **Beautiful Large Front and Back Porches**
- Sprinkler System
- Spacious Well Constructed Carport
- Additional Covered Barn with Storage Attached
- Well Fenced Pastureland for Cattle and Horses
- Stock Tank
- Working Cattle Pens
- Water Well and Septic System
- Large, Live Oak and Mesquite Trees
- Ag Exempt
- Surface Offering
- No Minerals