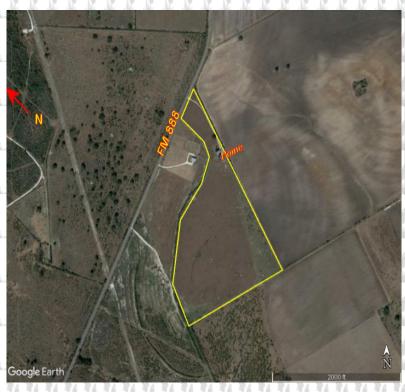

## **DIRECTIONS:**

From IH-37 and Hwy 59 (exit 56), travel east on Hwy 59 for approximately 18 miles. Turn right on FM 351 and travel approximately 2 miles to FM 888. Travel south FM 888 for approximately 1.8 miles. Property is on the right.