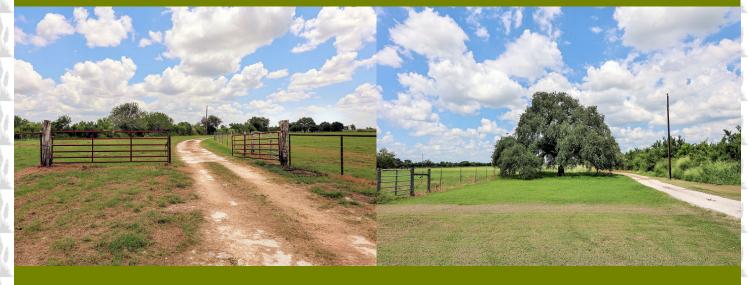

## **INFORMATION:**

- 74.73 Acres of Improved Grassland
- 3 BD/ 2 BA- Manufactured Home
- **Beautiful Large Front and Back Porches**
- Sprinkler System
- Spacious Well Constructed Carport
- Additional Covered Barn with Storage Attached
- Well Fenced Pastureland for Cattle and Horses
- Stock Tank
- Working Cattle Pens
- Water Well and Septic System
- Large, Live Oak and Mesquite Trees
- Ag Exempt
- Surface Offering
- No Minerals

## Rare Find, 74.73 acres Bee County

Situated just outside of Beeville on FM 888, this property has everything you need for country living. The 74.73 acres of improved grasses boasts a 3 bed 2 bath well maintained manufactured home. There is a large covered barn with additional storage on both sides. Property is fenced for cattle and horses.