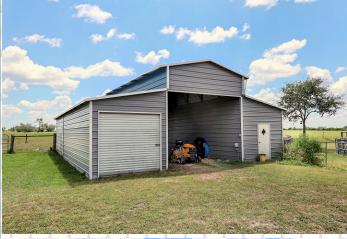

## **INFORMATION:**

- 74.73 Acres of Improved Grassland
- 3 BD/ 2 BA- Manufactured Home
- **Beautiful Large Front and Back Porches**
- Sprinkler System
- Spacious Well Constructed Carport
- Additional Covered Barn with Storage Attached
- Well Fenced Pastureland for Cattle and Horses
- Stock Tank
- Working Cattle Pens
- Water Well and Septic System
- Large, Live Oak and Mesquite Trees
- Ag Exempt
- Surface Offering
- No Minerals

## Rare Find, 74.73 acres Bee County

Situated just outside of Beeville on FM 888, this property has everything you need for country living. The 74.73 acres of improved grasses boasts a 3 bed 2 bath well maintained manufactured home. There is a large covered barn with additional storage on both sides. Property is fenced for cattle and horses.