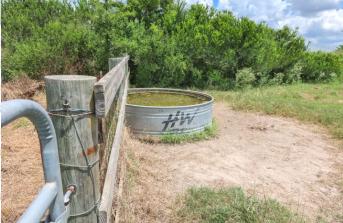

## **INFORMATION:**

- 74.73 Acres of Improved Grassland
- 3 BD/ 2 BA- Manufactured Home
- **Beautiful Large Front and Back Porches**
- Sprinkler System
- Spacious Well Constructed Carport
- Additional Covered Barn with Storage Attached
- Well Fenced Pastureland for Cattle and Horses
- Stock Tank
- Working Cattle Pens
- Water Well and Septic System
- Large, Live Oak and Mesquite Trees
- Ag Exempt
- Surface Offering
- No Minerals