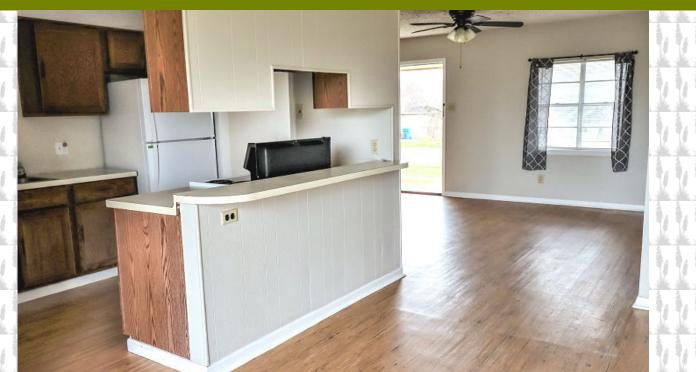

#### **Property Features:**

- Kitchen with Bar Open to Dining
- Full Size Range and Refrigerator
- Laundry off Kitchen / Washer and Dryer supplied by Tenants
- Carpet, Title, Wood like Linoleum Tile
- Tiled Bath with Shower/Tub Combo