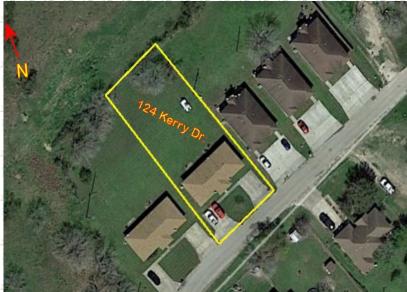

### Offered at \$199,900

124 Kerry Dr., George West, Texas 78022– Live Oak County

For more information, please view www.desertflowerrealty.com

Location: From IH-37, exit west on Hwy 59 towards George West. Travel approx. 4.5 miles to Hwy 281/ Nueces Street. Travel north on Hwy 281/ Nueces St. approx. 1 mile to Chapelle Dr. Follow Chapelle Dr. Take left onto Kerry Dr. Home is second on the left.