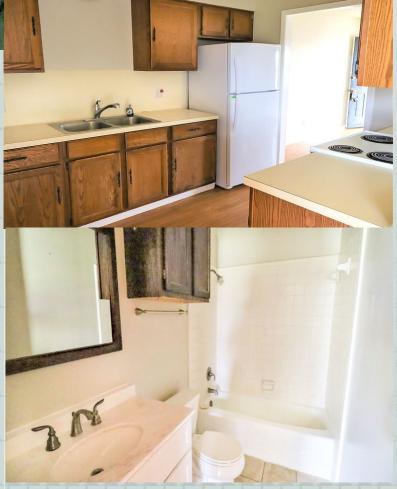

#### **Property Features:**

- Kitchen with Bar Open to Dining
- Full Size Range and Refrigerator
- Laundry off Kitchen / Washer and Dryer supplied by Tenants
- Carpet, Title, Wood like Linoleum Tile
- Tiled Bath with Shower/Tub Combo