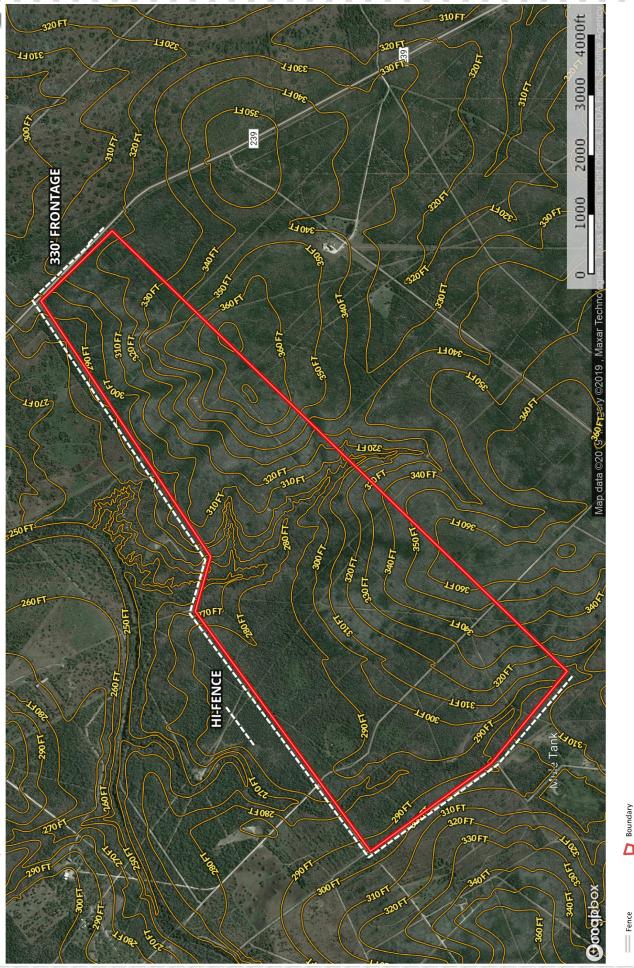

The ranch is located near the northern boundary of Jim Wells County and convenient to George West, Orange Grove, Alice, Corpus Christi and even San Antonio.

The rectangular-shaped property is accessed on CR 239 and lies 9 miles west of the intersection of FM 624 and Hwy 281.

The property has been game managed, with new genetics introduced by the current leasee.

The property is high-fenced on three sides.

A dry creek bed bisects the property and boasts the majority of the largest trees on the ranch.

A tank is located in the far western area of the property, while a cistern sits in the central part of the western quadrant. A water well is not on the property. Water to both the tank and trough is temporarily supplied by the neighbor to the south.