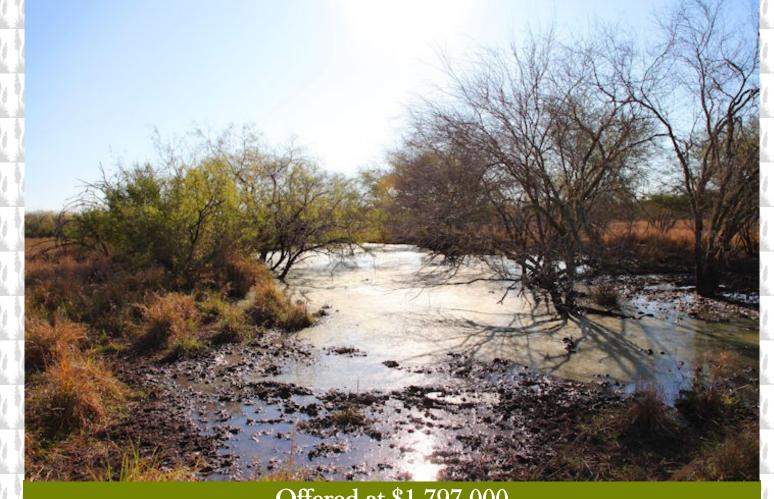

The property has been game managed, with new genetics introduced by the current leasee.

The property is high-fenced on three sides.

A dry creek bed bisects the property and boasts the majority of the largest trees on the ranch.

A tank is located in the far western area of the property, while a cistern sits in the central part of the western quadrant. A water well is not on the property. Water to both the tank and trough is temporarily supplied by the neighbor to the south.