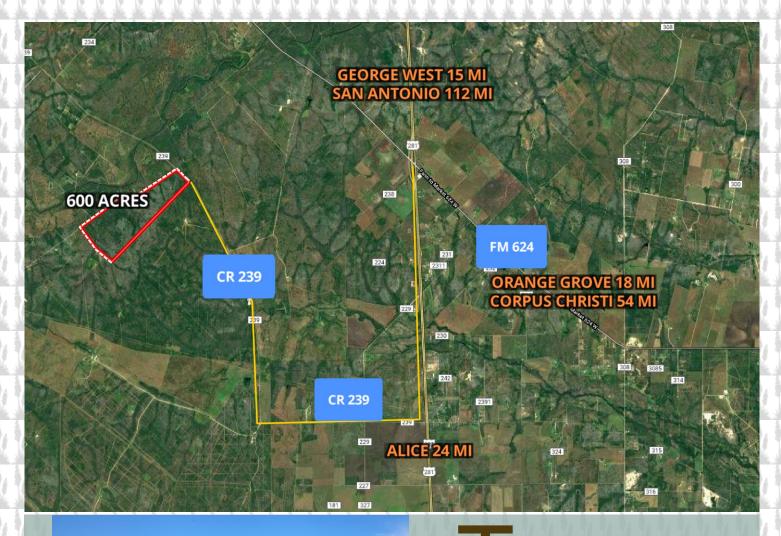

The ranch is located near the northern boundary of Jim Wells County and convenient to George West, Orange Grove, Alice, Corpus Christi and even San Antonio.

The rectangular-shaped property is accessed on CR 239 and lies 9 miles west of the intersection of FM 624 and Hwy 281.

George West 15 miles N Orange Grove 18 miles SE Alice 24 miles S Corpus Christi 54 miles SE San Antonio 112 miles N he rolling terrain, with elevations ranging from 280' upwards of 380', offers views for miles. The soils are Pernitas sandy clay loam with some olmos and lattus clay soils. The vegetation is a good mix of quality, native brush, ideal for the vast variety of wildlife that inhabit the property. The ranch boasts large trees, particularly along the gully that bisects the property