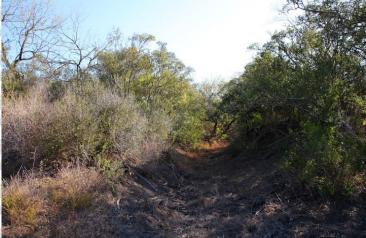

George West 15 miles N Orange Grove 18 miles SE Alice 24 miles S Corpus Christi 54 miles SE San Antonio 112 miles N he rolling terrain, with elevations ranging from 280' upwards of 380', offers views for miles. The soils are Pernitas sandy clay loam with some olmos and lattus clay soils. The vegetation is a good mix of quality, native brush, ideal for the vast variety of wildlife that inhabit the property. The ranch boasts large trees, particularly along the gully that bisects the property

The property has been game managed, with new genetics introduced by the current leasee.

The property is high-fenced on three sides.

A dry creek bed bisects the property and boasts the majority of the largest trees on the ranch.