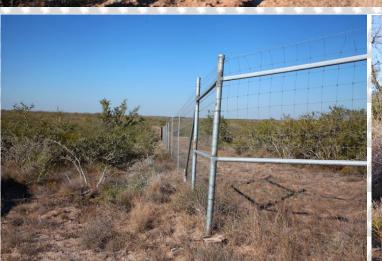

The property has been game managed, with new genetics introduced by the current leasee.

The property is high-fenced on three sides.

A dry creek bed bisects the property and boasts the majority of the largest trees on the ranch.