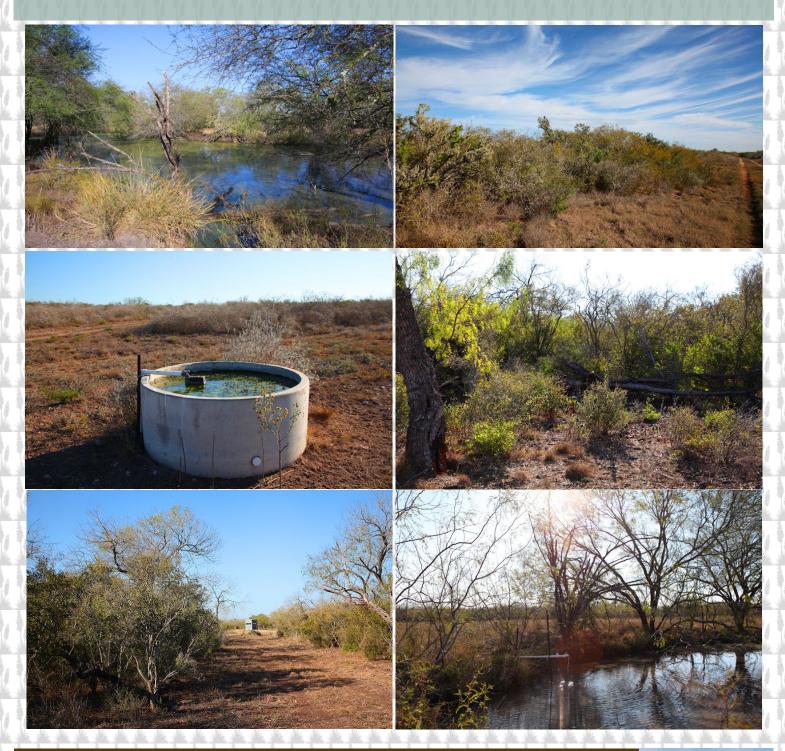

A tank is located in the far western area of the property, while a cistern sits in the central part of the western quadrant. A water well is not on the property. Water to both the tank and trough is temporarily supplied by the neighbor to the south.