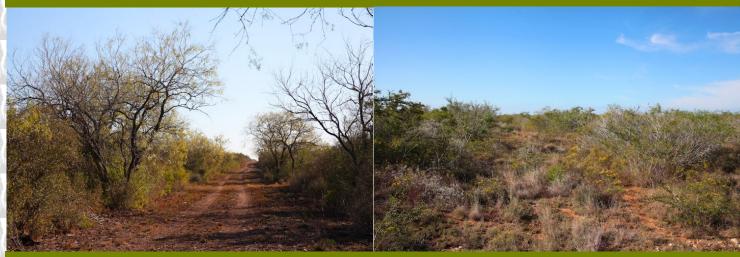

George West 15 miles N Orange Grove 18 miles SE Alice 24 miles S Corpus Christi 54 miles SE San Antonio 112 miles N he rolling terrain, with elevations ranging from 280' upwards of 380', offers views for miles. The soils are Pernitas sandy clay loam with some olmos and lattus clay soils. The vegetation is a good mix of quality, native brush, ideal for the vast variety of wildlife that inhabit the property. The ranch boasts large trees, particularly along the gully that bisects the property

The property has been game managed, with new genetics introduced by the current leasee.

The property is high-fenced on three sides.

A dry creek bed bisects the property and boasts the majority of the largest trees on the ranch.