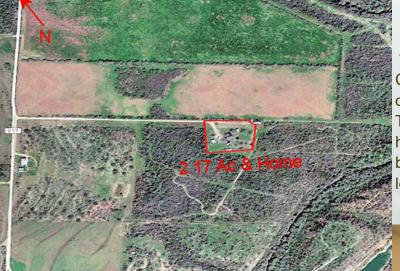

## **Details:**

- 3BR/ 1BA
- 2.17 ACRES-Private Road
- 1,300 SQ FT
- Beautiful Brick Home, Recently Updated
- Concrete Slab Foundation
- New Composite Roof (2018)
- El Oso Water
- Large Metal Equipment Shed
- New Interior Paint
- Carpet and Laminate/Tile Flooring Throughout
- Updated Electrical System
- Large Separate Laundry Area, off Kitchen
- Ceiling Fans in Living/Bedroom
- Large Bath with Double Vanity and Sunken Tub
- Beautiful Floor to Ceiling Brick, Wood Burning Fireplace
- AC Unit installed New 2015; well-maintained
- Taxes 2017 \$2,376.58 Without Exemptions

## **Contact Agent for Showing Instructions & Directions**

**Secluded Country Home on 2 AC** 

This beautiful brick home is located in the Raypoint Community. It is situated at the end of a private road on 2.17 acres, nestled among other larger ranches. This well-maintained, nicely updated 3 Bed, 1 Bath home has: new roof, new interior paint, large one bath with sunken tub, dine-in kitchen. Come fall in love with this lovely quite countryside home.

Location: From Hwy 37 & Hwy 72 Intersection, Head East on Hwy 72 approximately 2.10 miles, turn Right onto FM 1358 go 1.9 miles to Raypoint, turn Left on CR 223 for 1.5 miles turn Right onto CR 217 travel .57miles to the DEAD END SIGN turn Left onto Private Road. Home is at the end.