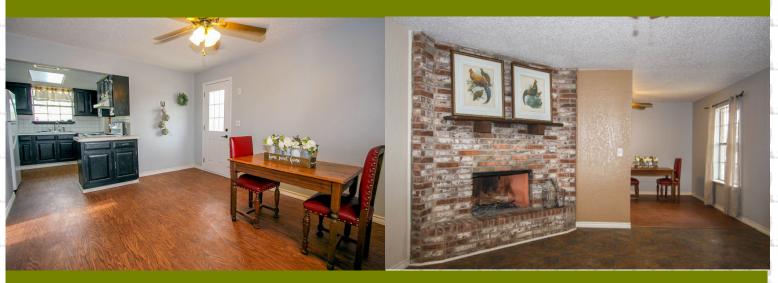

## **Details:**

- 3BR/ 1BA
- 2.17 ACRES-Private Road
- 1,300 SQ FT
- Beautiful Brick Home, Recently Updated
- Concrete Slab Foundation
- New Composite Roof (2018)
- El Oso Water
- Large Metal Equipment Shed
- New Interior Paint
- Carpet and Laminate/Tile Flooring Throughout
- Updated Electrical System
- Large Separate Laundry Area, off Kitchen
- Ceiling Fans in Living/Bedroom
- Large Bath with Double Vanity and Sunken Tub
- Beautiful Floor to Ceiling Brick, Wood Burning Fireplace
- AC Unit installed New 2015; well-maintained
- Taxes 2017 \$2,376.58 Without Exemptions

## **Contact Agent for Showing Instructions & Directions**

**Secluded Country Home on 2 AC** 

This beautiful brick home is located in the Raypoint Community. It is situated at the end of a private road on 2.17 acres, nestled among other larger ranches. This well-maintained, nicely updated 3 Bed, 1 Bath home has: new roof, new interior paint, large one bath with sunken tub, dine-in kitchen. Come fall in love with this lovely quite countryside home.