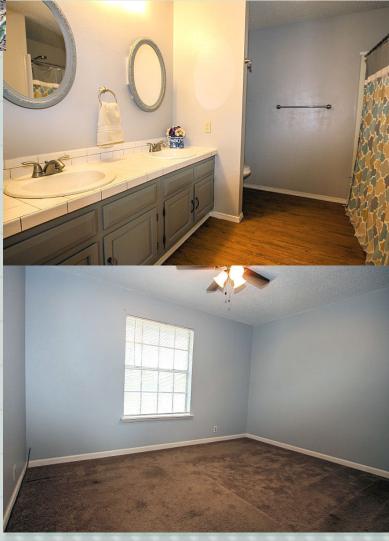

## **Details:**

- 3BR/ 1BA
- 2.17 ACRES-Private Road
- 1,300 SQ FT
- Beautiful Brick Home, Recently Updated
- Concrete Slab Foundation
- New Composite Roof (2018)
- El Oso Water
- Large Metal Equipment Shed
- New Interior Paint
- Carpet and Laminate/Tile Flooring Throughout
- Updated Electrical System
- Large Separate Laundry Area, off Kitchen
- Ceiling Fans in Living/Bedroom
- Large Bath with Double Vanity and Sunken Tub
- Beautiful Floor to Ceiling Brick, Wood Burning Fireplace
- AC Unit installed New 2015; well-maintained
- Taxes 2017 \$2,376.58 Without Exemptions