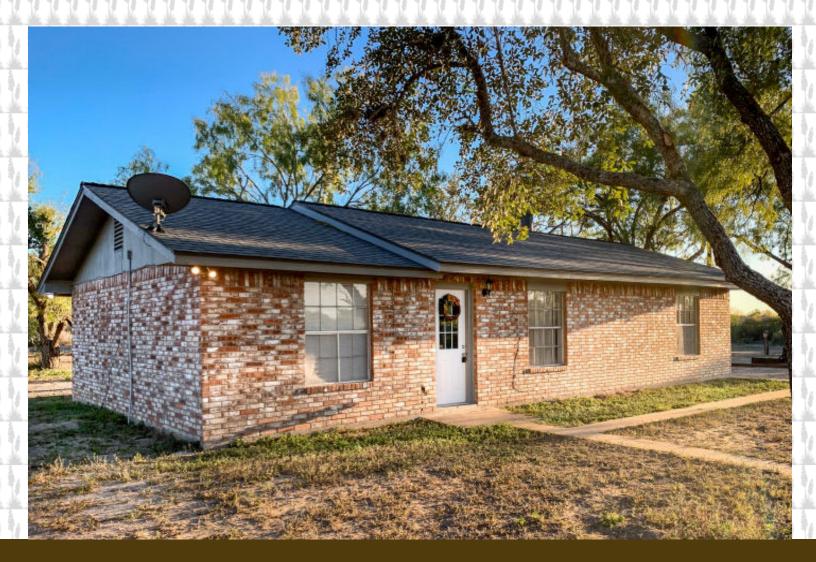

## 110 CR 217, Three Rivers, Texas

Offered at \$138,500

Quite Country Home on 2 ACRES

For more information, please view www.desertflowerrealty.com

Desert Flower Realty, Inc.
PO Box 1657. 506 Houston St.
George West, Texas 78022
John T Walker, Broker

## **Details:**

- 3BR/ 1BA
- 2.17 ACRES-Private Road
- 1,300 SQ FT
- Beautiful Brick Home, Recently Updated
- Concrete Slab Foundation
- New Composite Roof (2018)
- El Oso Water
- Large Metal Equipment Shed
- New Interior Paint
- Carpet and Laminate/Tile Flooring Throughout
- Updated Electrical System
- Large Separate Laundry Area, off Kitchen
- Ceiling Fans in Living/Bedroom
- Large Bath with Double Vanity and Sunken Tub
- Beautiful Floor to Ceiling Brick, Wood Burning Fireplace
- AC Unit installed New 2015; well-maintained
- Taxes 2017 \$2,376.58 Without Exemptions

## **Contact Agent for Showing Instructions & Directions**

**Secluded Country Home on 2 AC** 

This beautiful brick home is located in the Raypoint Community. It is situated at the end of a private road on 2.17 acres, nestled among other larger ranches. This well-maintained, nicely updated 3 Bed, 1 Bath home has: new roof, new interior paint, large one bath with sunken tub, dine-in kitchen. Come fall in love with this lovely quite countryside home.