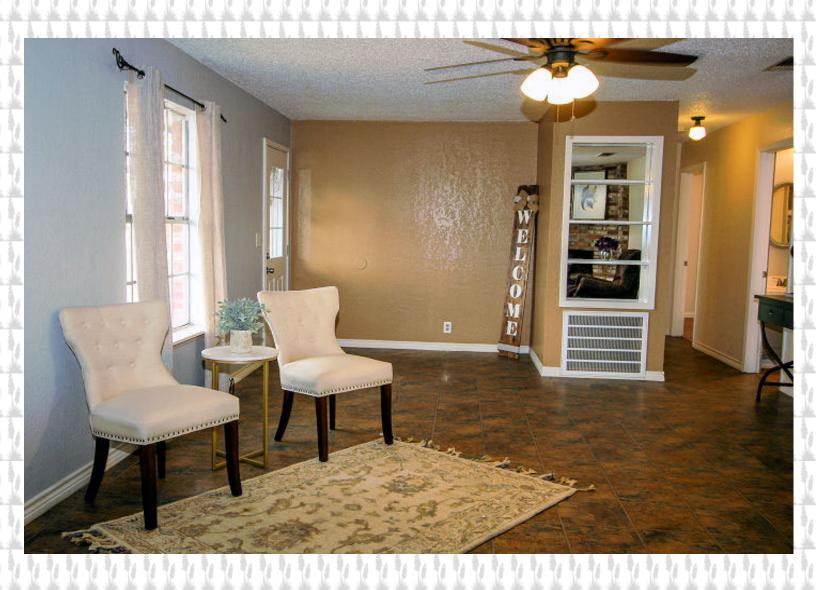

## **Details:**

- 3BR/ 1BA
- 2.17 ACRES-Private Road
- 1,300 SQ FT
- Beautiful Brick Home, Recently Updated
- Concrete Slab Foundation
- New Composite Roof (2018)
- El Oso Water
- Large Metal Equipment Shed
- New Interior Paint
- Carpet and Laminate/Tile Flooring Throughout
- Updated Electrical System
- Large Separate Laundry Area, off Kitchen
- Ceiling Fans in Living/Bedroom
- Large Bath with Double Vanity and Sunken Tub
- Beautiful Floor to Ceiling Brick, Wood Burning Fireplace
- AC Unit installed New 2015; well-maintained
- Taxes 2017 \$2,376.58 Without Exemptions

## **Contact Agent for Showing Instructions & Directions**

**Secluded Country Home on 2 AC** 

This beautiful brick home is located in the Raypoint Community. It is situated at the end of a private road on 2.17 acres, nestled among other larger ranches. This well-maintained, nicely updated 3 Bed, 1 Bath home has: new roof, new interior paint, large one bath with sunken tub, dine-in kitchen. Come fall in love with this lovely quite countryside home.