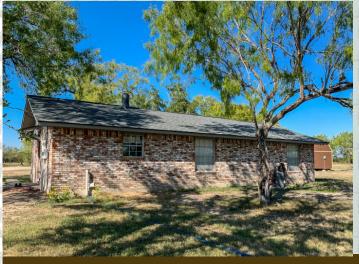

## **Details:**

- 3BR/ 1BA
- 2.17 ACRES-Private Road
- 1,300 SQ FT
- Beautiful Brick Home, Recently Updated
- Concrete Slab Foundation
- New Composite Roof (2018)
- El Oso Water
- Large Metal Equipment Shed
- New Interior Paint
- Carpet and Laminate/Tile Flooring Throughout
- Updated Electrical System
- Large Separate Laundry Area, off Kitchen
- Ceiling Fans in Living/Bedroom
- Large Bath with Double Vanity and Sunken Tub
- Beautiful Floor to Ceiling Brick, Wood Burning Fireplace
- AC Unit installed New 2015; well-maintained
- Taxes 2017 \$2,376.58 Without Exemptions

## **Contact Agent for Showing Instructions & Directions**

**Secluded Country Home on 2 AC** 

This beautiful brick home is located in the Raypoint Community. It is situated at the end of a private road on 2.17 acres, nestled among other larger ranches. This well-maintained, nicely updated 3 Bed, 1 Bath home has: new roof, new interior paint, large one bath with sunken tub, dine-in kitchen. Come fall in love with this lovely quite countryside home.