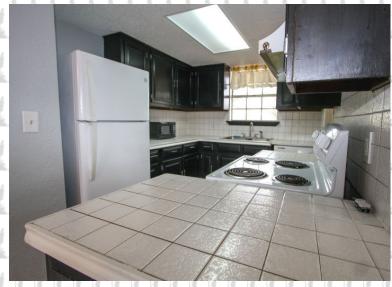

## **Details:**

- 3BR/ 1BA
- 2.17 ACRES-Private Road
- 1,300 SQ FT
- Beautiful Brick Home, Recently Updated
- Concrete Slab Foundation
- New Composite Roof (2018)
- El Oso Water
- Large Metal Equipment Shed
- New Interior Paint
- Carpet and Laminate/Tile Flooring Throughout
- Updated Electrical System
- Large Separate Laundry Area, off Kitchen
- Ceiling Fans in Living/Bedroom
- Large Bath with Double Vanity and Sunken Tub
- Beautiful Floor to Ceiling Brick, Wood Burning Fireplace
- AC Unit installed New 2015; well-maintained
- Taxes 2017 \$2,376.58 Without Exemptions

## **Contact Agent for Showing Instructions & Directions**

**Secluded Country Home on 2 AC** 

This beautiful brick home is located in the Raypoint Community. It is situated at the end of a private road on 2.17 acres, nestled among other larger ranches. This well-maintained, nicely updated 3 Bed, 1 Bath home has: new roof, new interior paint, large one bath with sunken tub, dine-in kitchen. Come fall in love with this lovely quite countryside home.