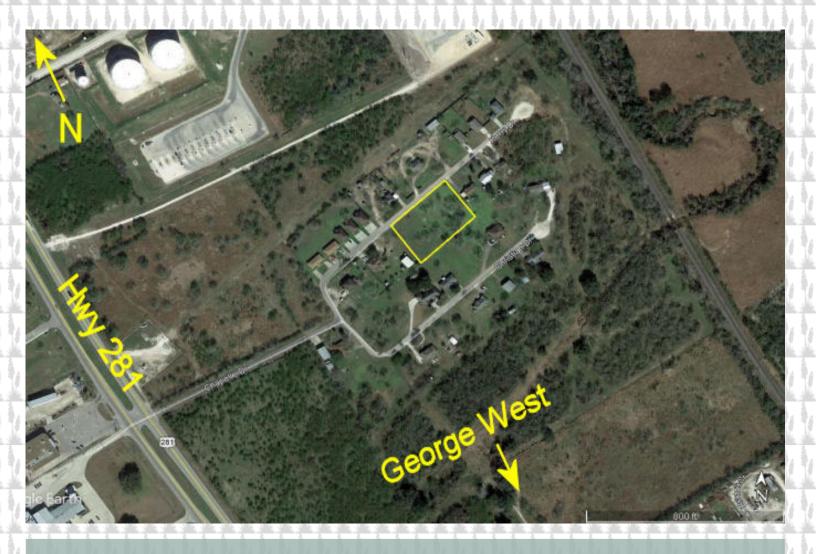

## **DIRECTIONS:**

From IH-37, exit west on Hwy 59 towards George West. Travel approx. 4.5 miles to Hwy 281/ Nueces Street. Travel north on Hwy 281/ Nueces St. approx. 1 mile to Chapelle Dr. Follow Chapelle Dr. Take left onto Kerry Dr. approximately .15 miles down, property is on the right