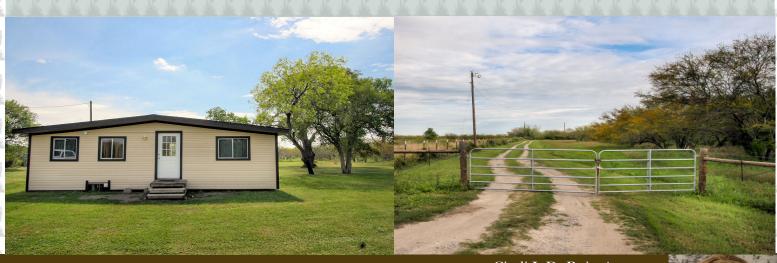

## **Peaceful Country Get-Away**

This lovely, 25-acre property is situated near the western boarder of the Bee County line. The convenient access provides for an easy commute to Beeville, Corpus Christi and San Antonio. The property comes complete with: majestic Live Oak and Mesquite trees; a nice, tank that is attractive to the diverse wildlife inhabiting the property; and an updated, 1 BR/ 1 BA cabin, with a large deck.

Desert Flower Realty, Inc. PO Box 1657. 506 Houston St. George West, Texas 78022
John T Walker, Broker

Cindi L DuBois, Agent 361.449.2051 office 210.625.0461 cell cindi@desertflowerrealty.com

- Updated 1BR/ 1BA Cabin
- 924 SQ FT
- Pier and Beam
- Water Well/Septic
- Linoleum Flooring
- Sliding Barn Doors
- New Hot Water Heater
- New Interior Paint
- New Light Fixtures
- Built-in Cabinet
- Double Vanity Bath Sink