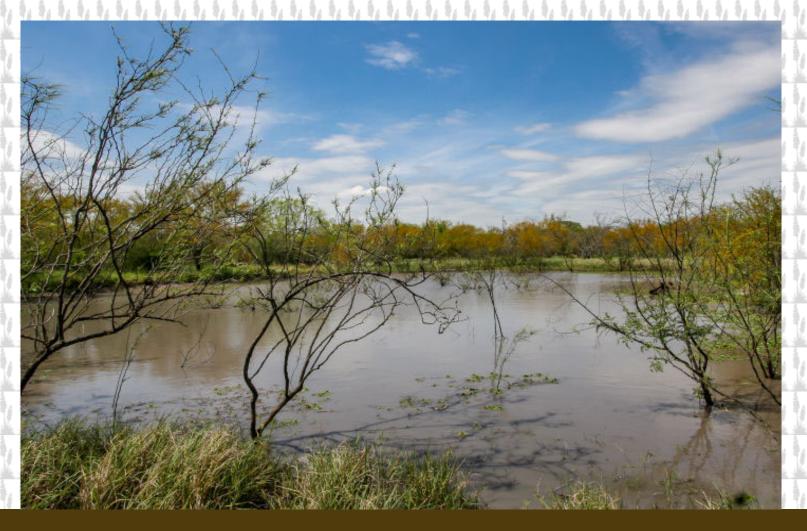

## **Peaceful Country Get-Away**

This lovely, 25-acre property is situated near the western boarder of the Bee County line. The convenient access provides for an easy commute to Beeville, Corpus Christi and San Antonio. The property comes complete with: majestic Live Oak and Mesquite trees; a nice, tank that is attractive to the diverse wildlife inhabiting the property; and an updated, 1 BR/ 1 BA cabin, with a large deck.

### **EXTERIOR IMPROVEMENTS**

- Rectangular-shaped, Low fence
- Electricity
- Small Tank/Pond
- Plenty of native brush, good for coverage and forage of wildlife such as: deer, hog, turkey
- Sandy Loam Soil
- Mesquite, Huisache, Live Oak Trees