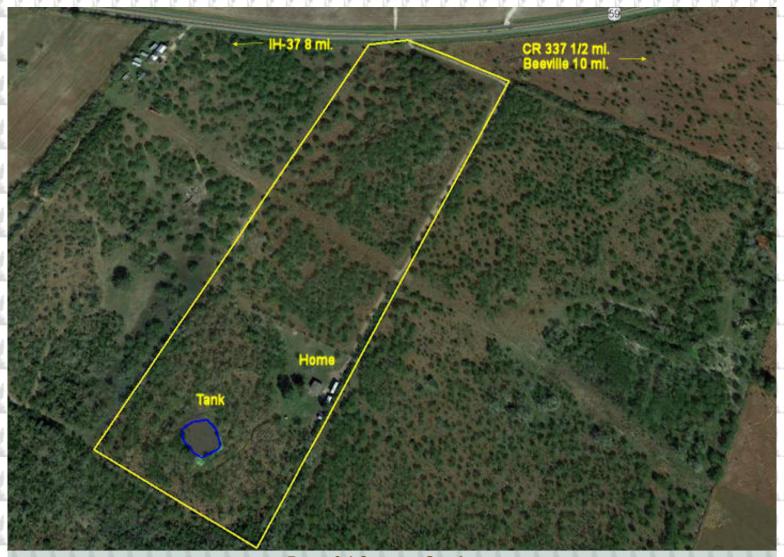

## **Peaceful Country Get-Away**

This lovely, 25-acre property is situated near the western boarder of the Bee County line. The convenient access provides for an easy commute to Beeville, Corpus Christi and San Antonio. The property comes complete with: majestic Live Oak and Mesquite trees; a nice, tank that is attractive to the diverse wildlife inhabiting the property; and an updated, 1 BR/ 1 BA cabin, with a large deck.

#### LOCATION

George West 14 miles W

Beeville 10 miles E

Corpus Christi 50 miles S

San Antonio 80 miles N

Houston 180 miles E

### **DIRECTIONS**

From Hwy 37, take Exit 56 US HWY 59 towards Beeville, Travel east on Hwy 59, approximately 8.2 miles. Entrance to the property is on the right, directly off of Hwy 59.