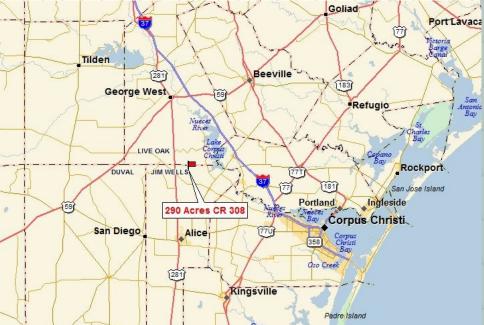

+/- 842 ACRES AVAILABLE FOR LEASE

he ranch is centrally located along the Jim Wells and Live Oak County line, just nine miles from the intersections of FM 624 & Hwy 281 and FM 624 & Hwy 359.

The irregular-shaped property is four miles north of FM 624 on CR 308 and includes 450 feet of road frontage.

| Orange Grove          | 11 mi.  | SE        |
|-----------------------|---------|-----------|
| Alice:                | 23 mi.  | S         |
| Mathis:               | 23 mi.  | NE        |
| George West:          | 26 mi.  | N         |
| Corpus Christia       | 1.1.1   | 89 mi. S  |
| Corpus Christi        | 1 1 1   | 45 mi. SE |
| San Antonio:          | 108 mi. | Ν         |
| San Antonio: 74 mi. N |         |           |