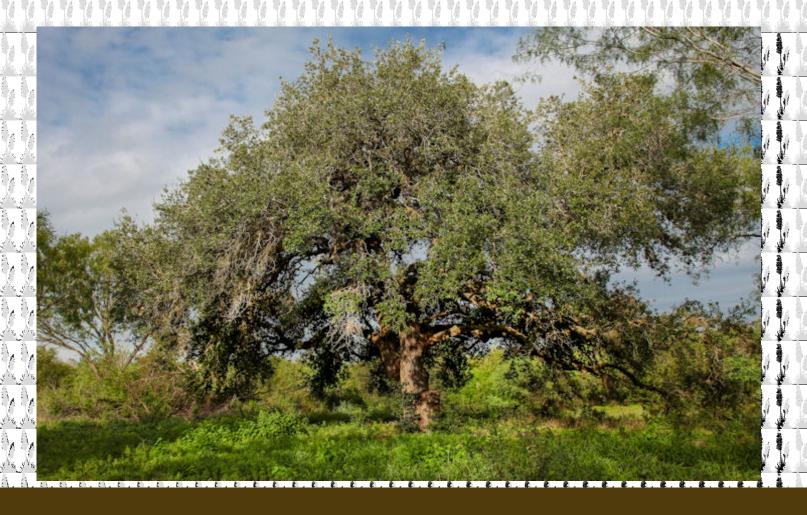

## **INFORMATION:**

- 23.73 Acres
- Primarily Lush, Texas Native Brush
- Numerous Deer and other Wildlife Thrive in the Tranquil Environment
- Very large Live Oak Trees
- Two Entrances- each from a Paved City Street
- City Utilities Available
- Railroad Located Along Northeast Boundary