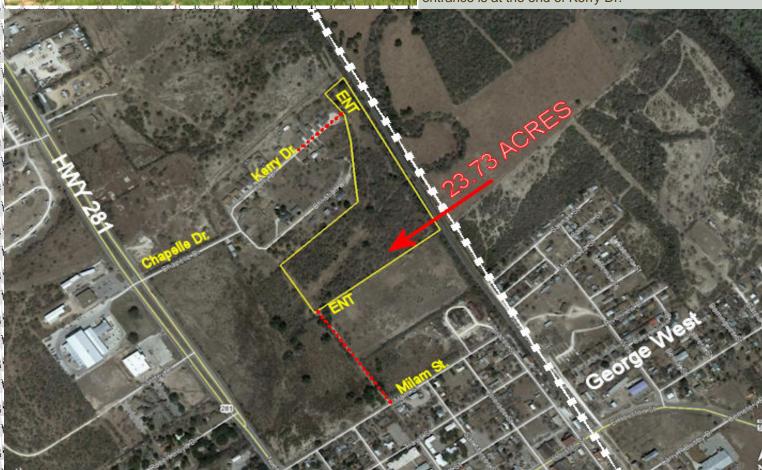

## **DIRECTIONS:**

From IH-37, exit west on Hwy 59 towards George West. Travel approx. 4.5 miles to Hwy 281/ Nueces Street. Travel north on Hwy 281/ Nueces St. approx. 1 mile to Chapelle Dr. Follow Chapelle Dr. to Kerry Dr. Property entrance is at the end of Kerry Dr.