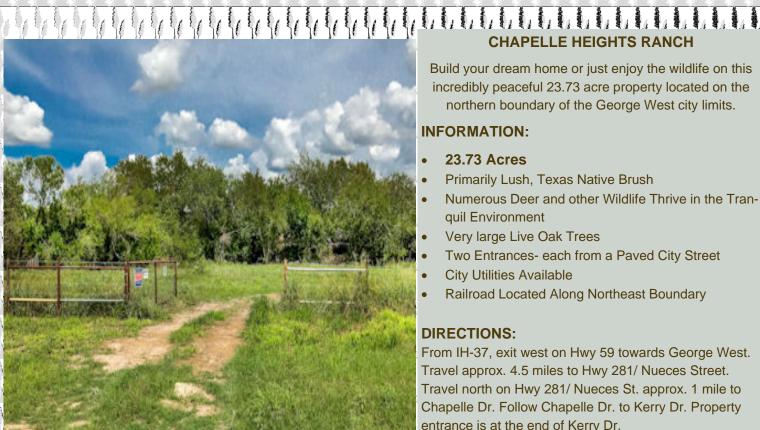

## 23.73 Acres George West, Texas

Offered at \$189,000

Chapelle Heights

For more information, please view www.desertflowerrealty.com

Build your dream home or just enjoy the wildlife on this incredibly peaceful 23.73 acre property located on the northern boundary of the George West city limits.

## **INFORMATION:**

- 23.73 Acres
- Primarily Lush, Texas Native Brush
- Numerous Deer and other Wildlife Thrive in the Tranquil Environment
- Very large Live Oak Trees
- Two Entrances- each from a Paved City Street
- City Utilities Available
- Railroad Located Along Northeast Boundary

## **DIRECTIONS:**

From IH-37, exit west on Hwy 59 towards George West. Travel approx. 4.5 miles to Hwy 281/ Nueces Street. Travel north on Hwy 281/ Nueces St. approx. 1 mile to Chapelle Dr. Follow Chapelle Dr. to Kerry Dr. Property entrance is at the end of Kerry Dr.