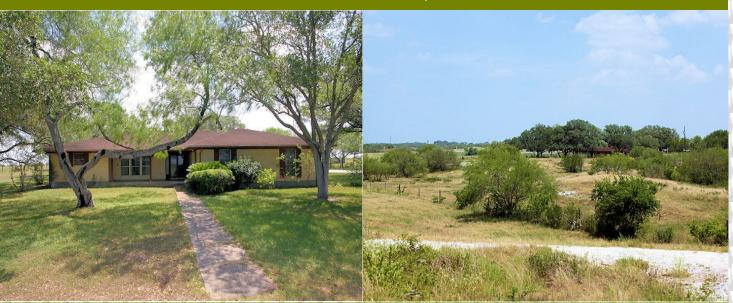

## 139.49 Acres in Live Oak County

Offered at \$675,000

100 FM 3024

For more information, please view www.desertflowerrealty.com

They don't make them like this anymore! Incredibly well-built home on 139.49 acres, less than an hour from the bay in Corpus Christi! Good land for grazing, income potential property, and mineral interests conveyed!

## **INFORMATION:**

- 3,350 sq ft Ranch House
- 4 BR/ 3 BA/ 2 CC
- 64 X 28 Barn
- 30 X 14 Shed
- Improved Pasture
- Two Water Wells
- Septic
- Cross-Fencing
- 2016 Taxes \$1,016 w/ AG and Homestead
- Mineral Interest Conveyed