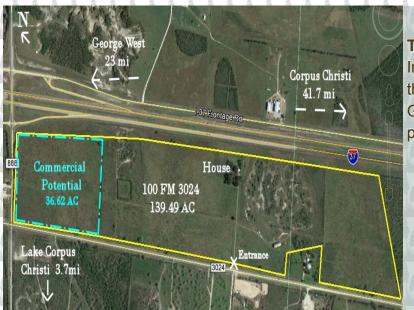

## LOCATION: 100 FM 3024, Mathis

Corpus Christi: 41.7 mi. SE
San Antonio: 103 mi N
Houston: 214 mi E
Orange Grove: 16. mi SW
George West: 23 mi N

## **DIRECTIONS:**

From IH-37, take Exit 40 for FM 888. Turn right onto FM 888, then take the first left onto FM 3024. The entrance to the property will be 0.6 miles down on the left.

Information, while based upon information furnished from other sources deemed to be reliable, is not in any way, warranted by Desert Flower Realty, Inc. This offering is subject to prior changes in price or terms and withdrawal without notice.