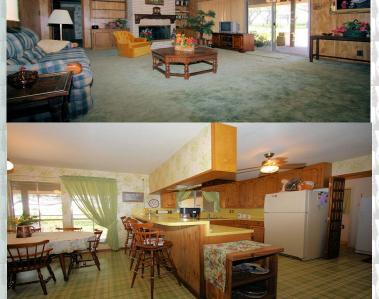

## **INFORMATION:**

- 3,350 sq ft Ranch House
- 4 BR/ 3 BA/ 2 CC
- 64 X 28 Barn
- 30 X 14 Shed
- Improved Pasture
- Two Water Wells
- Septic
- Cross-Fencing
- 2016 Taxes \$1,016 w/ AG and Homestead
- Mineral Interest Conveyed