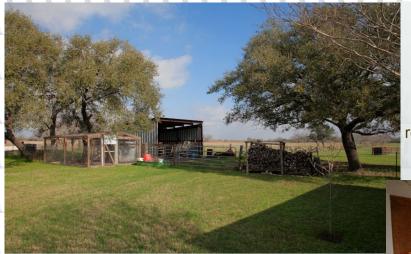

## **INFORMATION:**

- 3 BR/ 2 BA/ 2-Car Detached Garage
- 1,512 sq ft built in 1994
- New Roof and Water Well Pump
- Ceramic Tile flooring with carpet in living/bedrooms
- Wood-Burning Fireplace
- Bright and Airy with Large Picture Windows
- Open Equipment Barn
- Adorable Chicken Coop
- Native Pasture with scattered Brush
- Numerous Large Shade Trees
- Water Well and Septic
- 2016 Taxes \$434 with Homestead & Ag Exemption