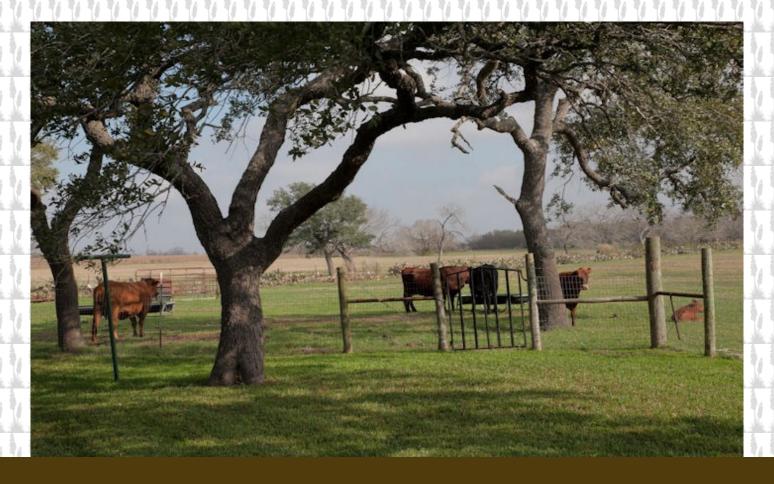

## 28.49 Acres - Live Oak County

Offered at \$268,500

326 FM 1203, Beeville, Texas

For more information, please view www.desertflowerrealty.com

The Live Oak Country Retreat, located between George West, Three Rivers and Beeville, is perfect for a full-time residence or a peaceful weekend get-a-way. Immaculate and move-in ready home is situated on 28.49 manicured acres.

## **INFORMATION:**

- 3 BR/ 2 BA/ 2-Car Detached Garage
- 1,512 sq ft built in 1994
- New Roof and Water Well Pump
- Ceramic Tile flooring with carpet in living/bedrooms
- Wood-Burning Fireplace
- Bright and Airy with Large Picture Windows
- Open Equipment Barn
- Adorable Chicken Coop
- Native Pasture with scattered Brush
- Numerous Large Shade Trees
- Water Well and Septic
- 2016 Taxes \$434 with Homestead & Ag Exemption