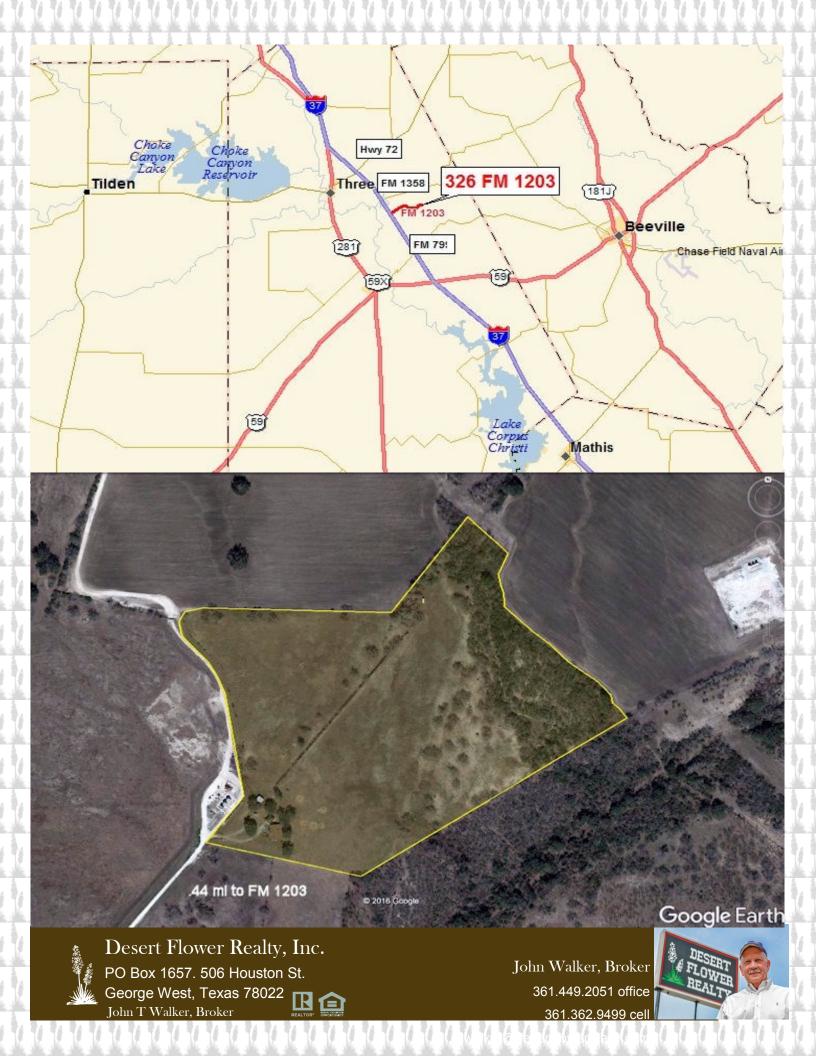

## **Surface Offering Only**

LOCATION: 326 FM 1203, Beeville, Texas

Beeville: 21 mi. E
George West: 12 mi SW
Three Rivers: 12 mi NW
Corpus Christi: 60 mi S
San Antonio: 76 mi N

## **DIRECTIONS:**

On the northbound IH-37 frontage road and FM 799, travel north for 4.4 miles to FM 1203. Turn Right on FM 1203. From southbound IH-37, take Oakville exit (Van's Barbeque) and travel 1.3 miles south to FM 1203. Turn left on FM 1203. Property entrance is 3 miles on the left side of the road down a .44 mile caliche drive.