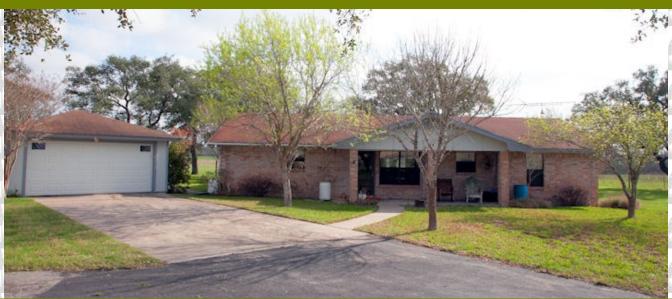

## 28.49 Acres - Live Oak County

Offered at \$268,500

326 FM 1203, Beeville, Texas

For more information, please view www.desertflowerrealty.com

The Live Oak Country Retreat, located between George West, Three Rivers and Beeville, is perfect for a full-time residence or a peaceful weekend get-a-way. Immaculate and move-in ready home is situated on 28.49 manicured acres.

## **INFORMATION:**

- 3 BR/ 2 BA/ 2-Car Detached Garage
- 1,512 sq ft built in 1994
- New Roof and Water Well Pump
- Ceramic Tile flooring with carpet in living/bedrooms
- Wood-Burning Fireplace
- Bright and Airy with Large Picture Windows
- Open Equipment Barn
- Adorable Chicken Coop
- Native Pasture with scattered Brush
- Numerous Large Shade Trees
- Water Well and Septic
- 2016 Taxes \$434 with Homestead & Ag Exemption