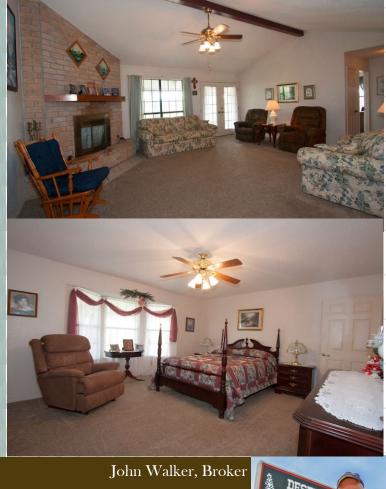

## 28.49 Acres - Live Oak County

Offered at \$268,500

326 FM 1203, Beeville, Texas

For more information, please view www.desertflowerrealty.com

The Live Oak Country Retreat, located between George West, Three Rivers and Beeville, is perfect for a full-time residence or a peaceful weekend get-a-way. Immaculate and move-in ready home is situated on 28.49 manicured acres.

## **INFORMATION:**

- 3 BR/ 2 BA/ 2-Car Detached Garage
- 1,512 sq ft built in 1994
- New Roof and Water Well Pump
- Ceramic Tile flooring with carpet in living/bedrooms
- Wood-Burning Fireplace
- Bright and Airy with Large Picture Windows
- Open Equipment Barn
- Adorable Chicken Coop
- Native Pasture with scattered Brush
- Numerous Large Shade Trees
- Water Well and Septic
- 2016 Taxes \$434 with Homestead & Ag Exemption