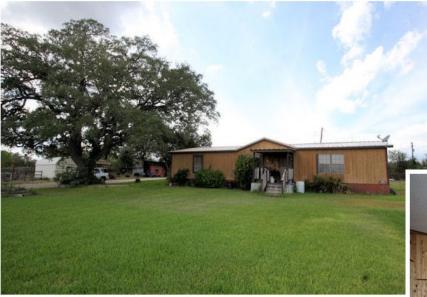

## INFORMATION:

Boxcar Siding interior

1,568 ft built in 1994

- Large, Open Great room Floorplan
- Carpet. Tile, Laminate Wood Flooring

2 BR/ 2 BA very nice Manufactured Home

- New A/C
- Metal Roof
- Separate Office
- Several Outbuildings
- Walk-in Cooler
- Roping Arena
- Excellent Horse Property
- Cross Fenced
- City Water and Septic
- Cross-fenced
- 2016 Taxes \$502 with Homestead & Ag Exemption