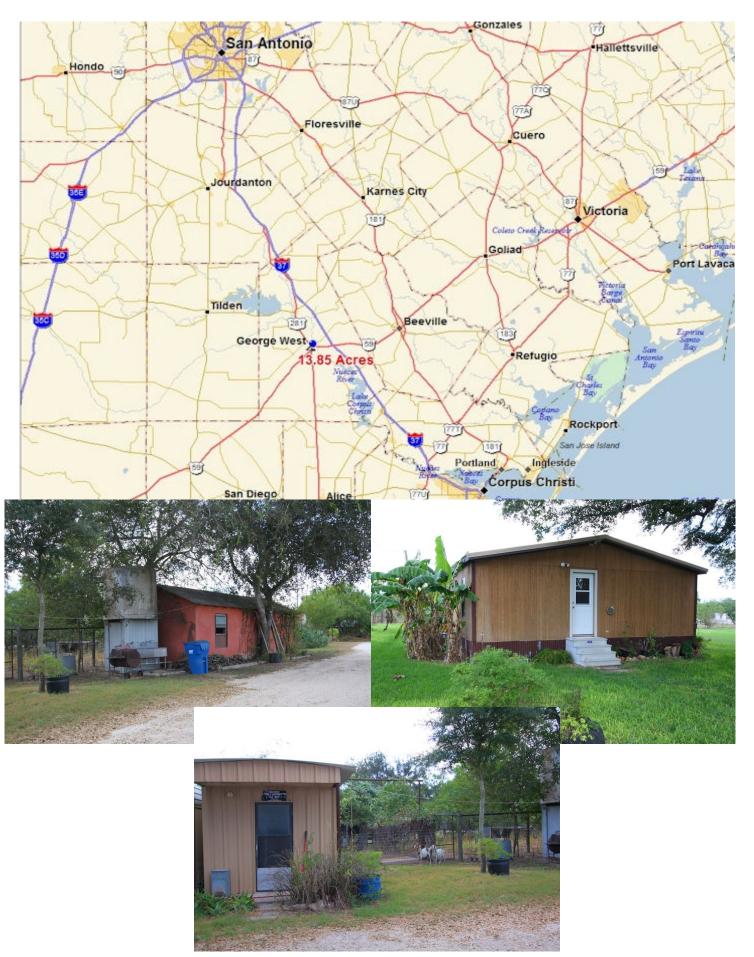

## LOCATION: 1300 US Hwy 59 & 1311 Lamar, George West

Three Rivers 11 mi N
Beeville: 25 mi E
Choke Canyon Lake 16 mi NW
Corpus Christi: 60 mi S
San Antonio: 82 mi N

## **DIRECTIONS:**

From Hwy 59, at the south end of George West, travel SW on Hwy 59 for .45 miles. Property is on the right.

Desert Flower Realty, Inc.

PO Box 1657. 506 Houston St. George West, Texas 78022

## INFORMATION:

Boxcar Siding interior

1,568 ft built in 1994

- Large, Open Great room Floorplan
- Carpet. Tile, Laminate Wood Flooring

2 BR/ 2 BA very nice Manufactured Home

- New A/C
- Metal Roof
- Separate Office
- Several Outbuildings
- Walk-in Cooler
- Roping Arena
- Excellent Horse Property
- Cross Fenced
- City Water and Septic
- Cross-fenced
- 2016 Taxes \$502 with Homestead & Ag Exemption