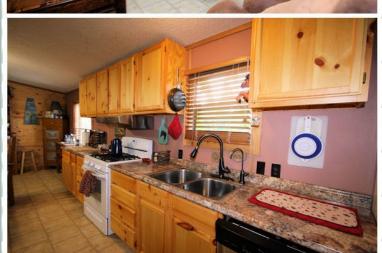

## INFORMATION:

Boxcar Siding interior

1,568 ft built in 1994

- Large, Open Great room Floorplan
- Carpet. Tile, Laminate Wood Flooring

2 BR/ 2 BA very nice Manufactured Home

- New A/C
- Metal Roof
- Separate Office
- Several Outbuildings
- Walk-in Cooler
- Roping Arena
- Excellent Horse Property
- Cross Fenced
- City Water and Septic
- Cross-fenced
- 2016 Taxes \$502 with Homestead & Ag Exemption