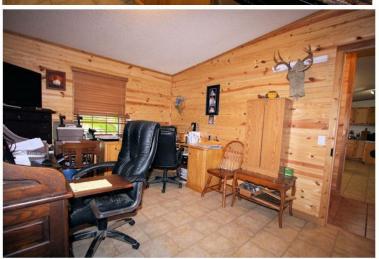

## INFORMATION:

Boxcar Siding interior

1,568 ft built in 1994

- Large, Open Great room Floorplan
- Carpet. Tile, Laminate Wood Flooring

2 BR/ 2 BA very nice Manufactured Home

- New A/C
- Metal Roof
- Separate Office
- Several Outbuildings
- Walk-in Cooler
- Roping Arena
- Excellent Horse Property
- Cross Fenced
- City Water and Septic
- Cross-fenced
- 2016 Taxes \$502 with Homestead & Ag Exemption