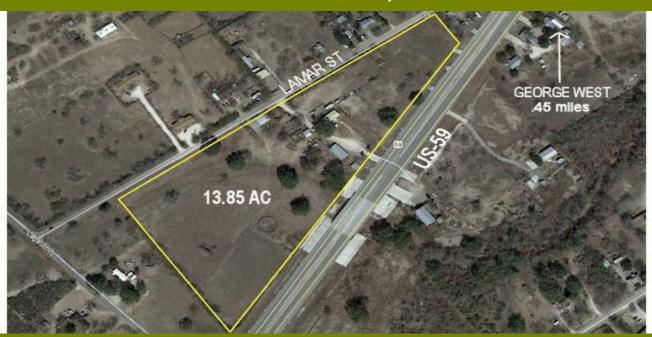

## 13.85 Acres - George West

Offered at \$249,500

1311 Lamar & 1300 Hwy 281, George West, TX 78022

For more information, please view www.desertflowerrealty.com

Information, while based upon information furnished from other sources deemed to be reliable, is not in any way, warranted by Desert Flower Realty, Inc. This offering is subject to prior changes in price or terms and withdrawal without notice. 02/17

Located under one-half mile southeast of George West, the convenient location of this13.85 acre ranchette offers a variety of homestead, equestrian, and commercial uses.

## LOCATION: 1300 US Hwy 59 & 1311 Lamar, George West

Three Rivers 11 mi N
Beeville: 25 mi E
Choke Canyon Lake 16 mi NW
Corpus Christi: 60 mi S
San Antonio: 82 mi N

## **DIRECTIONS:**

From Hwy 59, at the south end of George West, travel SW on Hwy 59 for .45 miles. Property is on the right.

Desert Flower Realty, Inc.

PO Box 1657. 506 Houston St. George West, Texas 78022