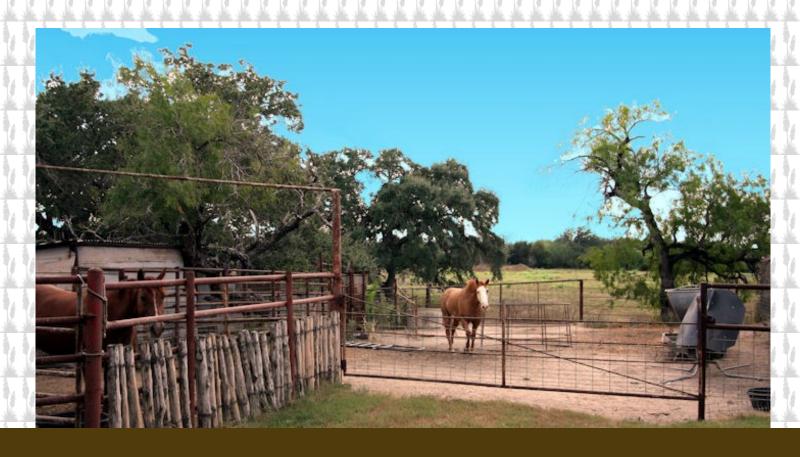

## INFORMATION:

Boxcar Siding interior

1,568 ft built in 1994

- Large, Open Great room Floorplan
- Carpet. Tile, Laminate Wood Flooring

2 BR/ 2 BA very nice Manufactured Home

- New A/C
- Metal Roof
- Separate Office
- Several Outbuildings
- Walk-in Cooler
- Roping Arena
- Excellent Horse Property
- Cross Fenced
- City Water and Septic
- Cross-fenced
- 2016 Taxes \$502 with Homestead & Ag Exemption